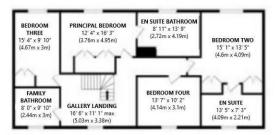

### Overview

- Stylish Five Bedroom Detached House that's Beautifully Presented Throughout
- Reception Hall, Snug/Gym, Wet Room
- Open Plan Kitchen/Dining/Family Room, Dining Room, Utility
- Two En Suite Bedrooms, Family Bathroom, Bedroom Five & Home Office to 2nd Floor
- Landscaped Rear Garden, Pond,
  Countryside Views, Driveway Parking
- Council Tax Band F
- EPC Rating C

#### **Brief Description**

Set over three floors, this beautifully presented property oozes style and quality throughout. To the Ground Floor is the Reception Hall, Wet Room, Snug/Gym, impressive Open Plan Kitchen/Dining/Family Room, Utility and Dining Room. To the first floor are the Principal and Guest Bedrooms with generous En Suites, two further Bedrooms and the family Bathroom. To the top floor is the Home Office and Bedroom Five.

## Helping you move

Ground Floor

First Floor

Second Floor

FLOOR PLAN - Not to Scale Please use as a guideline only

Whils every attempt has been made to ensure the accuracy of the floorplan contained here, measurements of doors, existence, noors and any other terms are approximate and no impossibility in balance for any encocreases or mis-statement. This plan is to flastmore purposes only and should be used as such by any mospective purchase. The environ-systems and aquations shows have not been basied and no guarantee as to their operability or efficiency can be given.