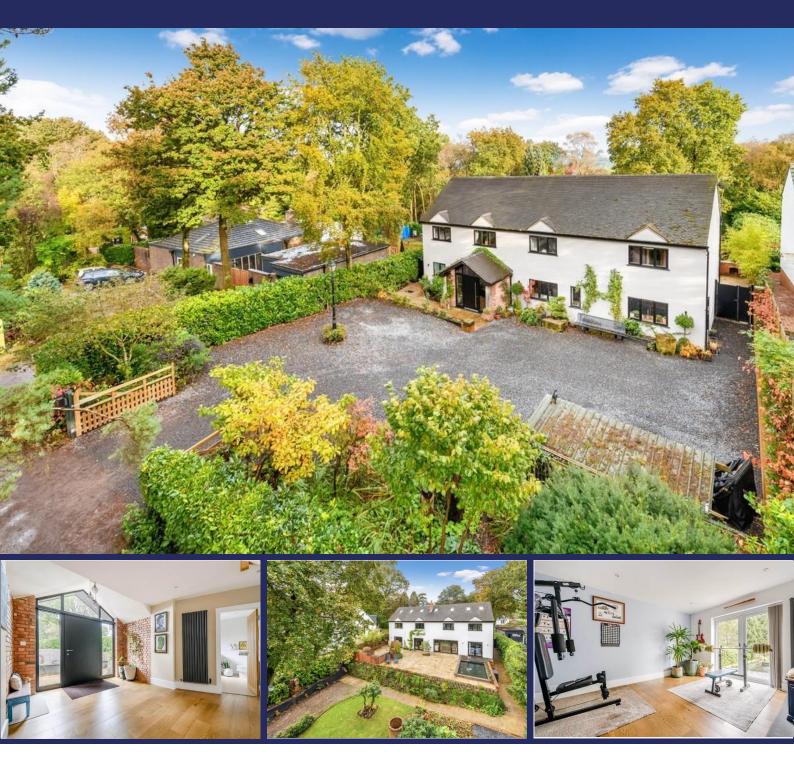

#### The Coppice, Tower Road, Ashley Heath, TF9 4PU

A Beautifully Presented Five Bedroom Detached House set over Three Floors, with a stylish Open Plan Kitchen/Dining/Family Room overlooking the extensive Landscaped Gardens with Far Reaching Countryside Views. Offers In Region Of £800,000

#### **Brief Description**

Set over three floors, this beautifully presented property oozes style and quality throughout. To the Ground Floor is the Reception Hall, Wet Room, Snug/Gym, impressive Open Plan Kitchen/Dining/Family Room, Utility and Dining Room. To the first floor are the Principal and Guest Bedrooms with generous En Suites, two further Bedrooms and the family Bathroom. To the top floor is the Home Office and Bedroom Five.

The Garden here at The Coppice is as impressive as the house itself! It's set on a generous garden and woodland plot, with plenty of parking to the front of the property. To the rear of the property is the most wonderful, terraced garden with superb countryside views with a huge terrace, a koi-pool, brick-built pizza oven and log fire area, landscaped pond and mature lawned gardens.