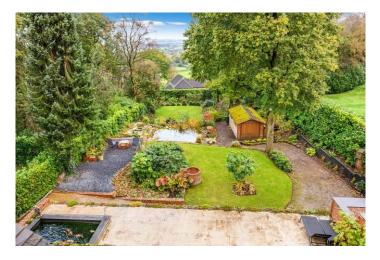

The Garden here at The Coppice is as impressive as the house itself! It's set on a generous garden and woodland plot, with plenty of parking to the front of the property. To the rear of the property is the most wonderful, terraced garden with superb countryside views with a huge terrace, a koi-pool, brick-built pizza oven and log fire area, landscaped pond and mature lawned gardens.