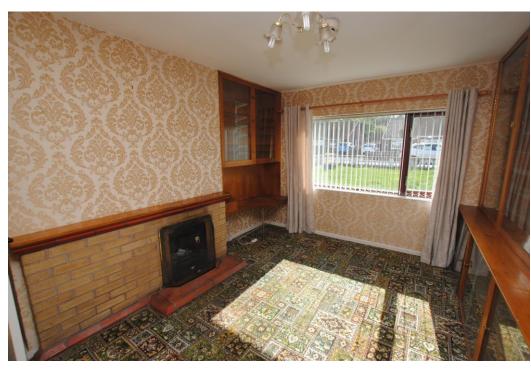

### **Brief Description**

Available for cash buyers only, This Semi-Detached Bungalow, offered for sale with no upward chain, is entered at the side into a Hallway. The Lounge overlooks the front and has a brick built fireplace with hearth and mantle; the Kitchen has been extended and provides a range of base and wall mounted units, drawers and complementary working surfaces, window to the rear, window and door to the side.

#### All measurements quoted are approximate:

KITCHEN 21' 5" x 10' 10" (6.53m x 3.3m)

**LOUNGE** 14' 5" x 11' 2" (4.39m x 3.4m)

BEDROOM ONE 22' 4" x 10' 10" (6.81m x 3.3m)

BEDROOM TWO 9' 10" x 9' 3" (3m x 2.82m)