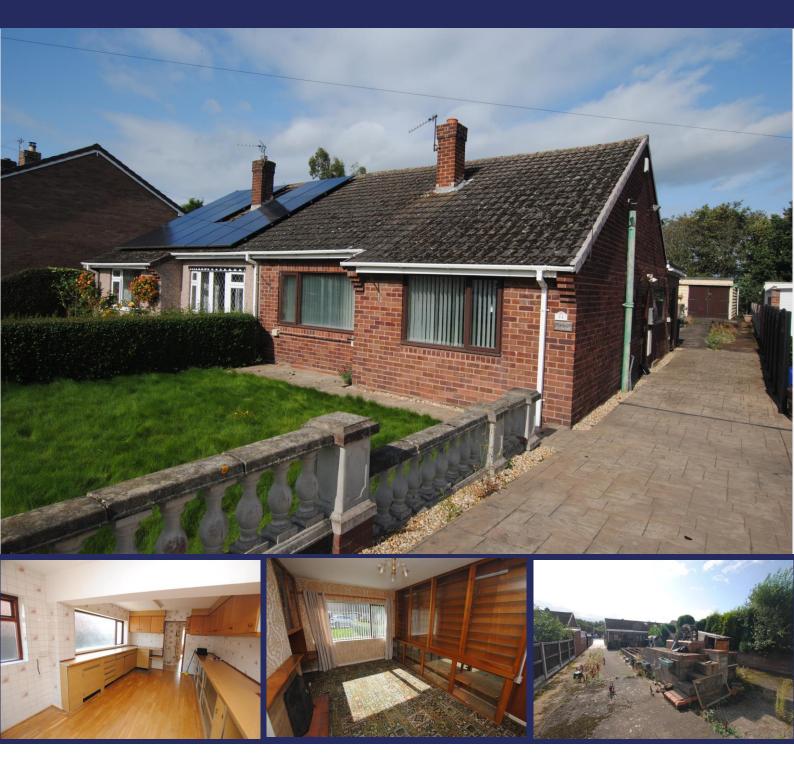

## 11 Garden Close, Trench

Offered for Sale with no upward chain, this semi-detached Bungalow offers extended accommodation comprising Lounge, Kitchen, Two Bedrooms and a Shower Room. Conveniently located for a range of neighbourhood amenities.

### **Overview**

- Semi-Detached Bungalow
- Extended accommodation
- No Upward Chain
- Lounge
- Kitchen
- Two Bedrooms
- Shower Room
- Gardens
- Solid Fuel Heating
- Workshop / Garaging
- No Upward Chain
- EPC E Council Tax B

### **Brief Description**

Available for cash buyers only, This Semi-Detached Bungalow, offered for sale with no upward chain, is entered at the side into a Hallway. The Lounge overlooks the front and has a brick built fireplace with hearth and mantle; the Kitchen has been extended and provides a range of base and wall mounted units, drawers and complementary working surfaces, window to the rear, window and door to the side.

Externally, the property is approached over a long driveway which leads along the side of the property and into the garden at the rear. The front garden is laid to lawn with low walling to the front and side; the rear garden is hard landscaped for ease of maintenance with a very large raised feature pond; excellent sized Detached Garage Workshop building (in need of repair)