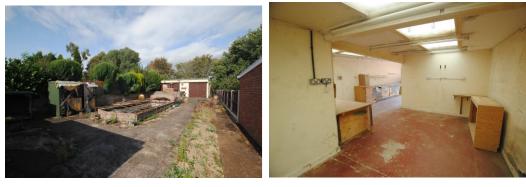

Externally, the property is approached over a long driveway which leads along the side of the property and into the garden at the rear. The front garden is laid to lawn with low walling to the front and side; the rear garden is hard landscaped for ease of maintenance with a very large raised feature pond; excellent sized Detached Garage Workshop building (in need of repair)

Workshops, 11 Garden Close, Trench, Telford