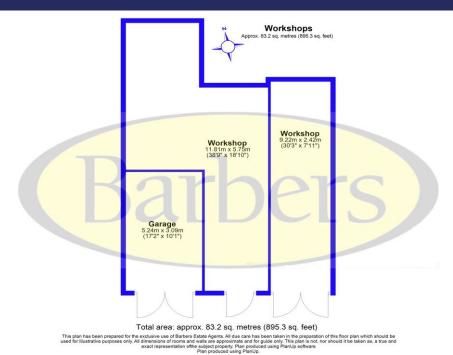

Externally, the property is approached over a long driveway which leads along the side of the property and into the garden at the rear. The front garden is laid to lawn with low walling to the front and side; the rear garden is hard landscaped for ease of maintenance with a very large raised feature pond; excellent sized Detached Garage Workshop building (in need of repair)

Workshops, 11 Garden Close, Trench, Telford