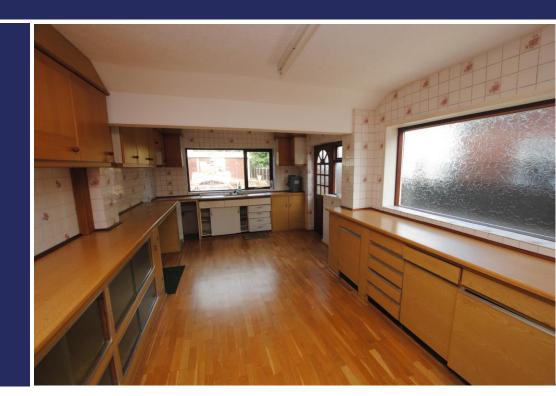

### **Brief Description**

Available for cash buyers only, This Semi-Detached Bungalow, offered for sale with no upward chain, is entered at the side into a Hallway. The Lounge overlooks the front and has a brick built fireplace with hearth and mantle; the Kitchen has been extended and provides a range of base and wall mounted units, drawers and complementary working surfaces, window to the rear, window and door to the side.

#### All measurements quoted are approximate:

KITCHEN 21' 5" x 10' 10" (6.53m x 3.3m)

**LOUNGE** 14' 5" x 11' 2" (4.39m x 3.4m)

BEDROOM ONE 22' 4" x 10' 10" (6.81m x 3.3m)

BEDROOM TWO 9' 10" x 9' 3" (3m x 2.82m)