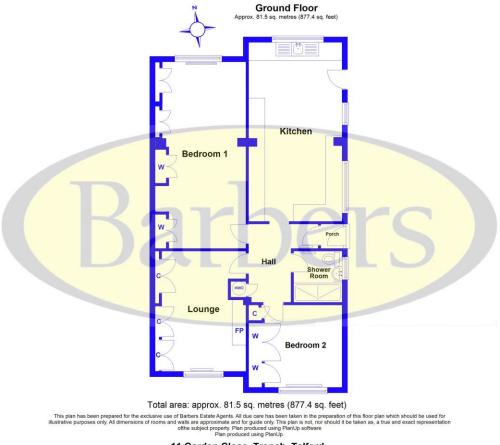

#### All measurements quoted are approximate:

KITCHEN 21' 5" x 10' 10" (6.53m x 3.3m)

**LOUNGE** 14' 5" x 11' 2" (4.39m x 3.4m)

BEDROOM ONE 22' 4" x 10' 10" (6.81m x 3.3m)

BEDROOM TWO 9' 10" x 9' 3" (3m x 2.82m)

**SHOWER ROOM** 5' 9" x 5' 9" (1.75m x 1.75m)