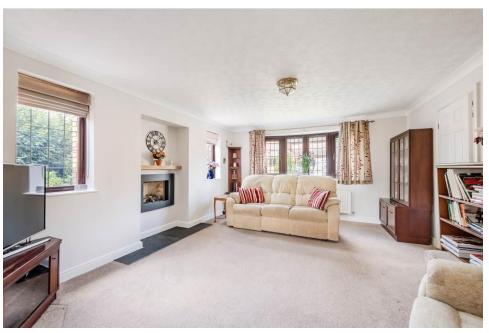

#### Overview

- A Large Four Bedroom Detached House with No Upward Chain
  Self Contained One Bedroom Annex
- Entrance Hall, Study, Breakfast Kitchen, Utility, Spacious Lounge, Dining Room & Sunroom
- Principal Bedroom with En Suite
- Rear Garden with Patio,

### **Brief Description**

The welcoming Entrance Hall has stairs to the first floor Landing, and there's a Cloakroom/WC, Study, spacious Lounge, Dining Room and a Sunroom – plus a well-equipped Breakfast Kitchen leads to the rear Porch with a door out to the Garden, and the Utility. The first floor offers Four Double Bedrooms, with the Principal Bedroom having a modern En Suite Shower room. The Family Bathroom is also generously sized with a shower over the bath.