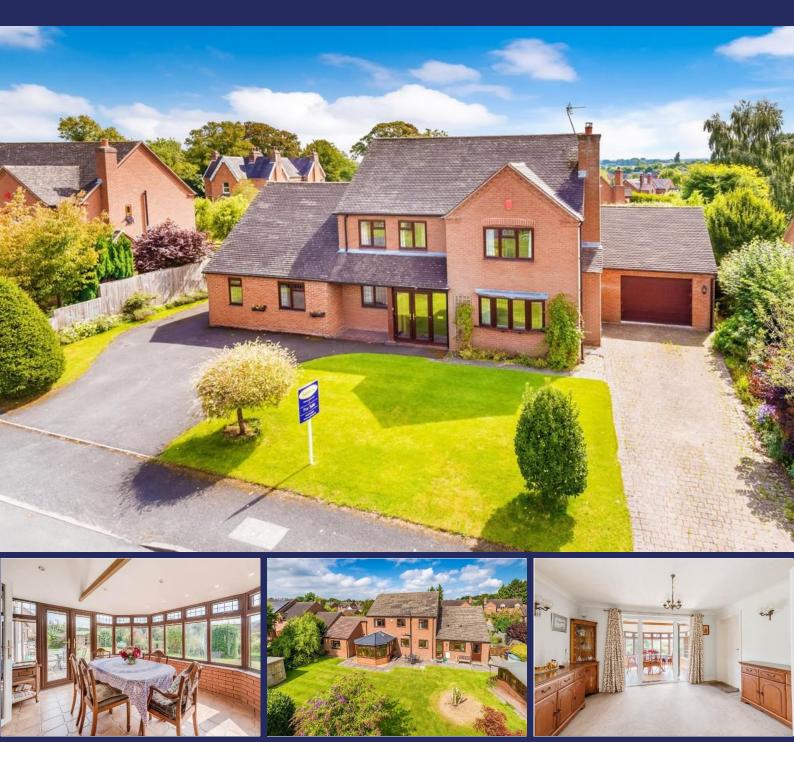

### 2 Manor Close, Hinstock, TF9 2TZ

A Four Bedroom Detached House with very spacious Living Accommodation, Principal Bedroom with En Suite and a Self Contained Annex - with the added benefit of being offered to the market with No Upward Chain.

#### Overview

- A Large Four Bedroom Detached House with No Upward Chain
  Self Contained One Bedroom Annex
- Entrance Hall, Study, Breakfast Kitchen, Utility, Spacious Lounge, Dining Room & Sunroom
- Principal Bedroom with En Suite
- Rear Garden with Patio,

Summerhouse, Kitchen Garden & Greenhouse

- Garage, Driveway Parking
- Council Tax Band F
- EPC Rating D

### **Brief Description**

The welcoming Entrance Hall has stairs to the first floor Landing, and there's a Cloakroom/WC, Study, spacious Lounge, Dining Room and a Sunroom – plus a well-equipped Breakfast Kitchen leads to the rear Porch with a door out to the Garden, and the Utility. The first floor offers Four Double Bedrooms, with the Principal Bedroom having a modern En Suite Shower room. The Family Bathroom is also generously sized with a shower over the bath.

Externally, the property has the nicely landscaped frontage, and to the rear is a very generous Garden with a central lawned area, mature flower beds, kitchen garden, garden shed and a greenhouse.