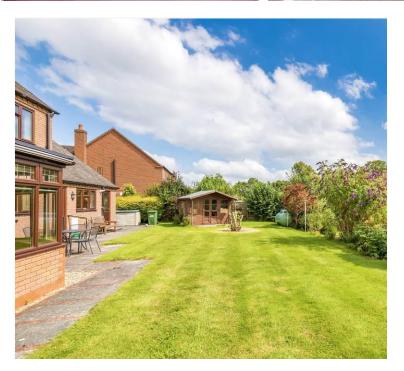

Externally, the property has the nicely landscaped frontage, and to the rear is a very generous Garden with a central lawned area, mature flower beds, kitchen garden, garden shed and a greenhouse.