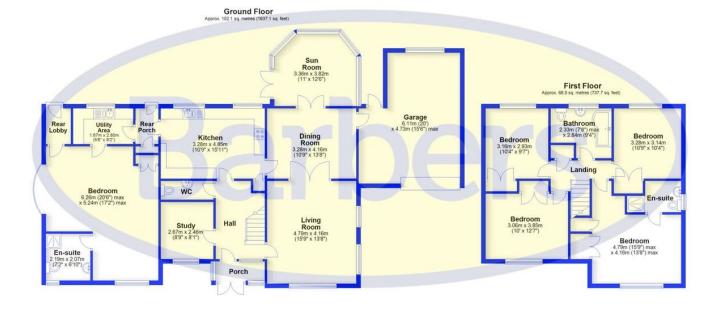

## Helping you move

Total area: approx. 220.6 sq. metres (2374.8 sq. feet)
Plan produced by www.firstpropertyservices.co.uk. We accept no responsibility for any mitata or inaccuracy contained within the floorplan. The floorplan to and should be taken as an illustration only. The measurements.
content and packation of the property.