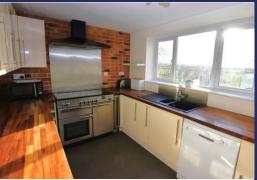

#### **Brief Description**

To the Ground Floor, is the Open-Plan Lounge/Kitchen with inglenook fireplace housing a log burning stove leading to a smart, modern Kitchen which has space for a Range cooker, dishwasher and tall fridge/freezer. Off the Lounge is the Dining Room, an inner Hall with a Laundry Cupboard and the Shower Room with walk-in double shower. To the first floor are three Double Bedrooms – one with air conditioning and one with a door leading to stairs up to the Loft area. To the rear of the Property is Porch/Boot Room, large Log Store and the Garage.