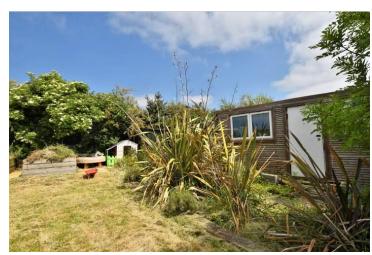

Externally, there's a pretty walled front Garden, gravelled driveway giving you parking for 3-4 cars, two seating areas, a raised timber flower bed, brick-built BBQ, raised vegetable beds, lawned area and the fully insulated Garden office.