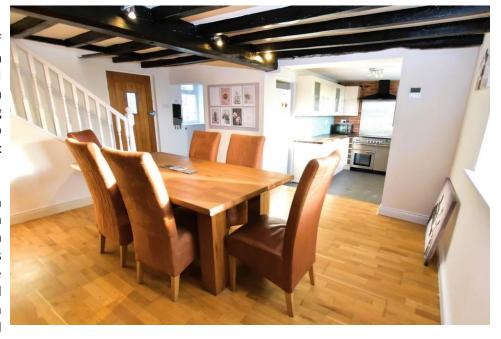

#### **Brief Description**

To the Ground Floor, is the Open-Plan Lounge/Kitchen with inglenook fireplace housing a log burning stove leading to a smart, modern Kitchen which has space for a Range cooker, dishwasher and tall fridge/freezer. Off the Lounge is the Dining Room, an inner Hall with a Laundry Cupboard and the Shower Room with walk-in double shower. To the first floor are three Double Bedrooms – one with air conditioning and one with a door leading to stairs up to the Loft area. To the rear of the Property is Porch/Boot Room, large Log Store and the Garage.