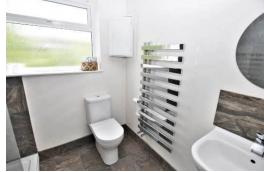

#### Overview

- Three Bedroom Semi-Detached Cottage
- No Upward Chain
- Open Plan Kitchen/Lounge with Inglenook Fireplace
- Dining Room, Shower Room
- Three Double Bedrooms, Good Size Loft Space
- Garage, Garden Office, Garden
- Driveway Parking for 3-4 Cars
- Edge of Village Location
- Council Tax Band D
- EPC Rating D

#### **Brief Description**

To the Ground Floor, is the Open-Plan Lounge/Kitchen with inglenook fireplace housing a log burning stove leading to a smart, modern Kitchen which has space for a Range cooker, dishwasher and tall fridge/freezer. Off the Lounge is the Dining Room, an inner Hall with a Laundry Cupboard and the Shower Room with walk-in double shower. To the first floor are three Double Bedrooms – one with air conditioning and one with a door leading to stairs up to the Loft area. To the rear of the Property is Porch/Boot Room, large Log Store and the Garage.