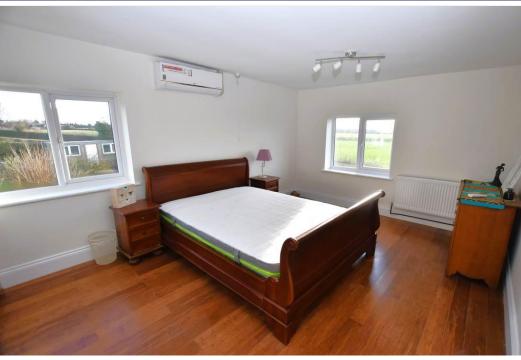

#### **Brief Description**

To the Ground Floor, is the Open-Plan Lounge/Kitchen with inglenook fireplace housing a log burning stove leading to a smart, modern Kitchen which has space for a Range cooker, dishwasher and tall fridge/freezer. Off the Lounge is the Dining Room, an inner Hall with a Laundry Cupboard and the Shower Room with walk-in double shower. To the first floor are three Double Bedrooms – one with air conditioning and one with a door leading to stairs up to the Loft area. To the rear of the Property is Porch/Boot Room, large Log Store and the Garage.