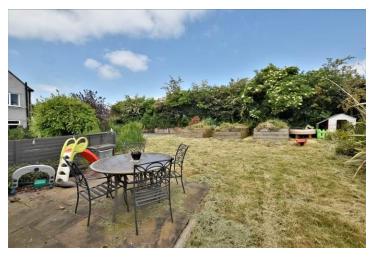

Externally, there's a pretty walled front Garden, gravelled driveway giving you parking for 3-4 cars, two seating areas, a raised timber flower bed, brick-built BBQ, raised vegetable beds, lawned area and the fully insulated Garden office.