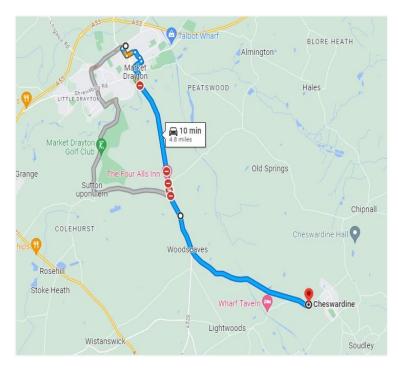

The village is approximately 4 miles from Market Drayton and 7 miles from Newport - both market towns with High Street stores, smaller specialised shops and indoor markets. More comprehensive shopping, leisure and employment facilities can be found in Stoke on Trent, Stafford, Crewe and Telford.

**DIRECTIONS:** From Market Drayton take the A529 Hinstock Road\* and after 2.6 miles bear left on Haywood Lane signposted to Cheswardine. Just before you enter the village, the property is on your left and can be identified by our For Sale sign.