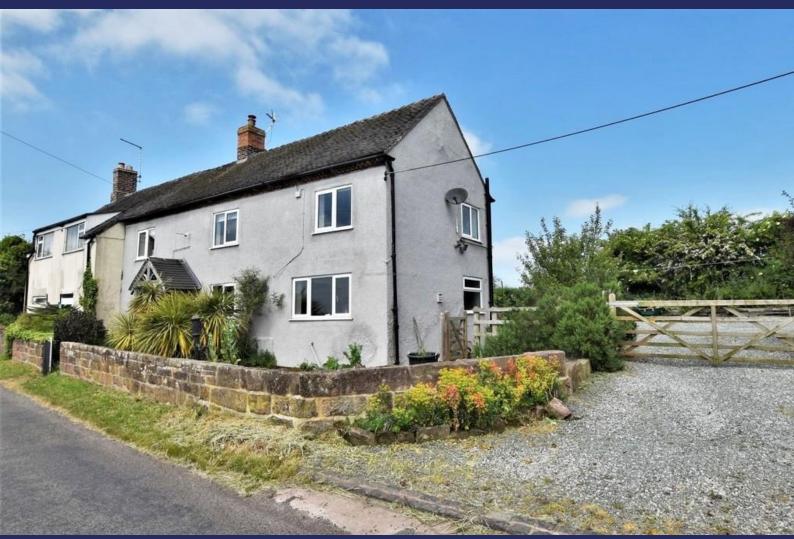

### Wollemi House, Cheswardine, TF9 2RP

Wollemi House is a quintessential Three Bedroom Semi-Detached Country Cottage that's full of character and original features, with a Home Office in the spacious Garden, far-reaching Countryside Views - and the added benefit of being offered to the market with No Upward Chain.

#### Overview

- Three Bedroom Semi-Detached Cottage
- No Upward Chain
- Open Plan Kitchen/Lounge with Inglenook Fireplace
- Dining Room, Shower Room
- Three Double Bedrooms, Good Size Loft Space
- Garage, Garden Office, Garden
- Driveway Parking for 3-4 Cars
- Edge of Village Location
- Council Tax Band D
- EPC Rating D

Externally, there's a pretty walled front Garden, gravelled driveway giving you parking for 3-4 cars, two seating areas, a raised timber flower bed, brick-built BBQ, raised vegetable beds, lawned area and the fully insulated Garden office.