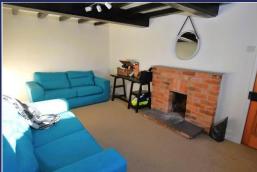

#### **Brief Description**

To the Ground Floor, is the Open-Plan Lounge/Kitchen with inglenook fireplace housing a log burning stove leading to a smart, modern Kitchen which has space for a Range cooker, dishwasher and tall fridge/freezer. Off the Lounge is the Dining Room, an inner Hall with a Laundry Cupboard and the Shower Room with walk-in double shower. To the first floor are three Double Bedrooms – one with air conditioning and one with a door leading to stairs up to the Loft area. To the rear of the Property is Porch/Boot Room, large Log Store and the Garage.