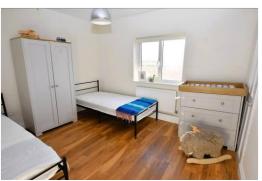

#### **Brief Description**

To the Ground Floor, is the Open-Plan Lounge/Kitchen with inglenook fireplace housing a log burning stove leading to a smart, modern Kitchen which has space for a Range cooker, dishwasher and tall fridge/freezer. Off the Lounge is the Dining Room, an inner Hall with a Laundry Cupboard and the Shower Room with walk-in double shower. To the first floor are three Double Bedrooms – one with air conditioning and one with a door leading to stairs up to the Loft area. To the rear of the Property is Porch/Boot Room, large Log Store and the Garage.