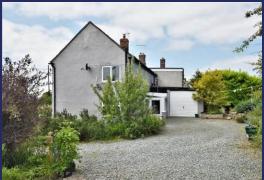

Externally, there's a pretty walled front Garden, gravelled driveway giving you parking for 3-4 cars, two seating areas, a raised timber flower bed, brick-built BBQ, raised vegetable beds, lawned area and the fully insulated Garden office.