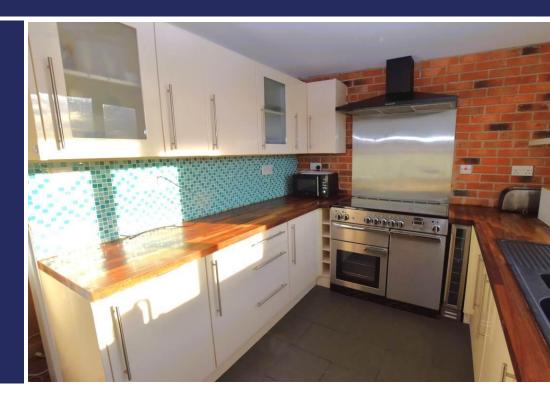

#### **Brief Description**

To the Ground Floor, is the Open-Plan Lounge/Kitchen with inglenook fireplace housing a log burning stove leading to a smart, modern Kitchen which has space for a Range cooker, dishwasher and tall fridge/freezer. Off the Lounge is the Dining Room, an inner Hall with a Laundry Cupboard and the Shower Room with walk-in double shower. To the first floor are three Double Bedrooms – one with air conditioning and one with a door leading to stairs up to the Loft area. To the rear of the Property is Porch/Boot Room, large Log Store and the Garage.