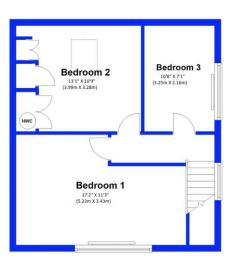

Ground Floor

Breakfast
Kitchen
176' X75'
(5.33m X 2.26m)

Bathroom
129' X 810'
(3.89m X 2.69m)

First Floor Approx. 41.4 sq. metres (445.7 sq. feet)

Total area: approx. 98.7 sq. metres (1062.1 sq. feet)

This floor plan has been prepared for the exclusive use of Barbers Estate Agents. All due care has been taken in the preparation of this floor plan which should be used for illustrative purposes only. All sizes and dimensions of rooms and walls are approximate. The positioning of windows, doors, openings, fixture and fittings are approximate and for use as a guide only. This floor plan is not, nor should it be taken as, a true and exact representation of the subject property.

Plan produced using PlanUp.