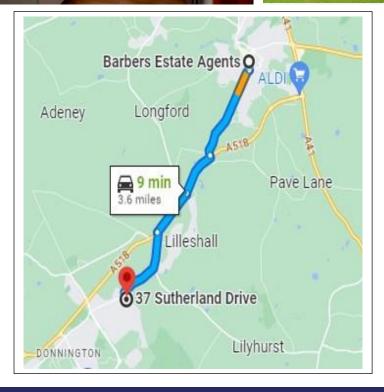

LOCAL AUTHORITY: Telford & Wrekin Council, Southwater One, Southwater Square, Southwater Way, Telford, TF3 4JG. Tel: 01952 380000

**DIRECTIONS:** From our office head south on High Street, continue onto Upper Bar then turn right onto Wellington Road and continue for 1.2 miles. At the roundabout, take the 3rd exit onto Wellington Road/A518 and at the roundabout, take the 2nd exit and stay on Wellington Road/A518 for 0.7 miles. Turn left onto Wellington Road, turn left onto Sutherland Drive and the property will be located on the right hand side as identified by our For Sale Board.