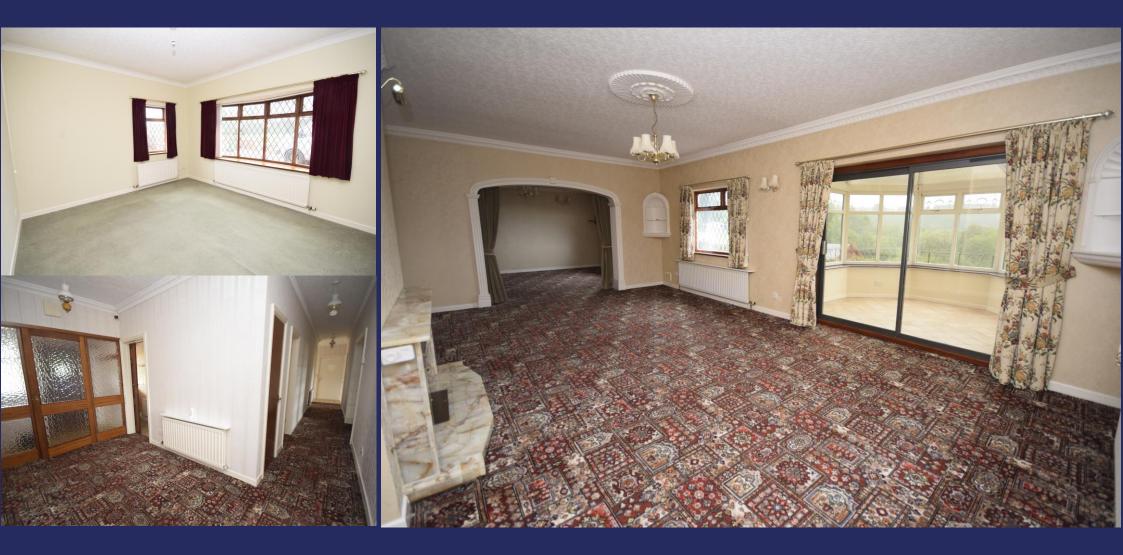

Offered for sale with no upward chain, this very spacious two bedroom detached bungalow is situated in a most sought after area of Whitchurch and is within easy walking distance of the town centre and local amenities. Although requiring some modernisation, it offers great size accommodation, attractive gardens and also benefits from a paddock to the rear measuring approximately 0.8 acres with stables and tack room. All rooms at the rear of the property have views across the valley and the accommodation comprises Entrance Porch, Hallway, large Lounge opening into Dining Room, Conservatory with French doors onto the rear garden, Kitchen/Breakfast Room, Utility Room, Master Bedroom with En Suite Bathroom, Second Bedroom with separate Dressing Room and there is also a Shower Room. There is also a large roof space accessed via a staircase in the garage. From Tarporley Road, the property is approached over a drive with double gates opening onto a substantial brick paved area, providing ample parking space for multiple vehicles. A carport and attached garage providing additional parking. There is an attractive lawned garden to the front mainly laid to lawn with a variety of mature shrubs and plants and there is also a very private enclosed rear garden with patio area, flower beds, greenhouse and timber shed. A particular feature at the side of the property is the raised patio area offering extensive views over the adjoining fields.

### Meadow Court, Tarporley Road, Whitchurch, SY13 1LR

LOUNGE 23' 8" x 13' 7" (7.21m x 4.14m)

DINING ROOM 13' 7" x 13' 0" (4.14m x 3.96m)

CONSERVATORY 10' 1" x 9' 1" (3.07m x 2.77m)

BEDROOM ONE 13' 4" x 13' 0" (4.06m x 3.96m)