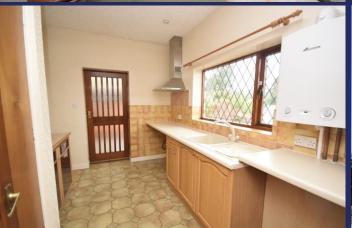

Offered for sale with no upward chain, this very spacious two bedroom detached bungalow is situated in a most sought after area of Whitchurch and is within easy walking distance of the town centre and local amenities. Although requiring some modernisation, it offers great size accommodation, attractive gardens and also benefits from a paddock to the rear measuring approximately 0.8 acres with stables and tack room. All rooms at the rear of the property have views across the valley and the accommodation comprises Entrance Porch, Hallway, large Lounge opening into Dining Room, Conservatory with French doors onto the rear garden, Kitchen/Breakfast Room, Utility Room, Master Bedroom with En Suite Bathroom, Second Bedroom with separate Dressing Room and there is also a Shower Room. There is also a large roof space accessed via a staircase in the garage. From Tarporley Road, the property is approached over a drive with double gates opening onto a substantial brick paved area, providing ample parking space for multiple vehicles. A carport and attached garage providing additional parking. There is an attractive lawned garden to the front mainly laid to lawn with a variety of mature shrubs and plants and there is also a very private enclosed rear garden with patio area, flower beds, greenhouse and timber shed. A particular feature at the side of the property is the raised patio area offering extensive views over the adjoining fields.

### Meadow Court, Tarporley Road, Whitchurch, SY13 1LR

LOUNGE 23' 8" x 13' 7" (7.21m x 4.14m)

DINING ROOM 13' 7" x 13' 0" (4.14m x 3.96m)

CONSERVATORY 10' 1" x 9' 1" (3.07m x 2.77m)

BEDROOM ONE 13' 4" x 13' 0" (4.06m x 3.96m)

EN SUITE 9' 6" x 6' 5" (2.9m x 1.96m)

BEDROOM TWO 13' 1" x 11' 7" (3.99m x 3.53m)

DRESSING ROOM 13' 2" x 4' 5" (4.01m x 1.35m)

KITCHEN/BREAKFAST ROOM 14' 2" x 10' 9" (4.32m x 3.28m)

UTILITY ROOM 11' 1" x 8' 3" (3.38m x 2.51m)