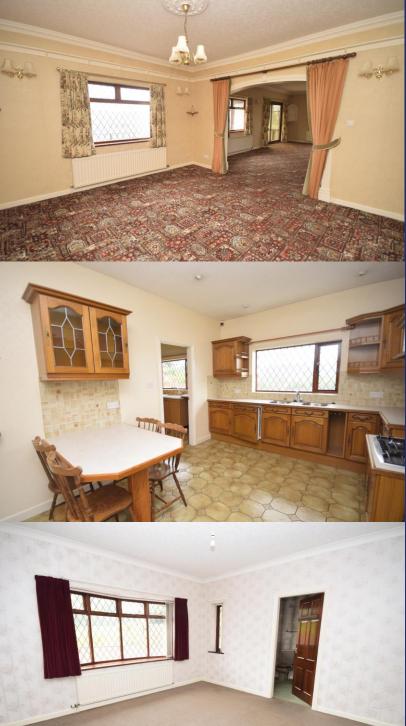

Offered for sale with no upward chain, this very spacious two bedroom detached bungalow is situated in a most sought after area of Whitchurch and is within easy walking distance of the town centre and local amenities. Although requiring some modernisation, it offers great size accommodation, attractive gardens and also benefits from a paddock to the rear measuring approximately 0.8 acres with stables and tack room. All rooms at the rear of the property have views across the valley and the accommodation comprises Entrance Porch, Hallway, large Lounge opening into Dining Room, Conservatory with French doors onto the rear garden, Kitchen/Breakfast Room, Utility Room, Master Bedroom with En Suite Bathroom, Second Bedroom with separate Dressing Room and there is also a Shower Room. There is also a large roof space accessed via a staircase in the garage. From Tarporley Road, the property is approached over a drive with double gates opening onto a substantial brick paved area, providing ample parking space for multiple vehicles. A carport and attached garage providing additional parking. There is an attractive lawned garden to the front mainly laid to lawn with a variety of mature shrubs and plants and there is also a very private enclosed rear garden with patio area, flower beds, greenhouse and timber shed. A particular feature at the side of the property is the raised patio area offering extensive views over the adjoining fields.

EN SUITE 9' 6" x 6' 5" (2.9m x 1.96m)

BEDROOM TWO 13' 1" x 11' 7" (3.99m x 3.53m)

DRESSING ROOM 13' 2" x 4' 5" (4.01m x 1.35m)

KITCHEN/BREAKFAST ROOM 14' 2" x 10' 9" (4.32m x 3.28m)

UTILITY ROOM 11' 1" x 8' 3" (3.38m x 2.51m)