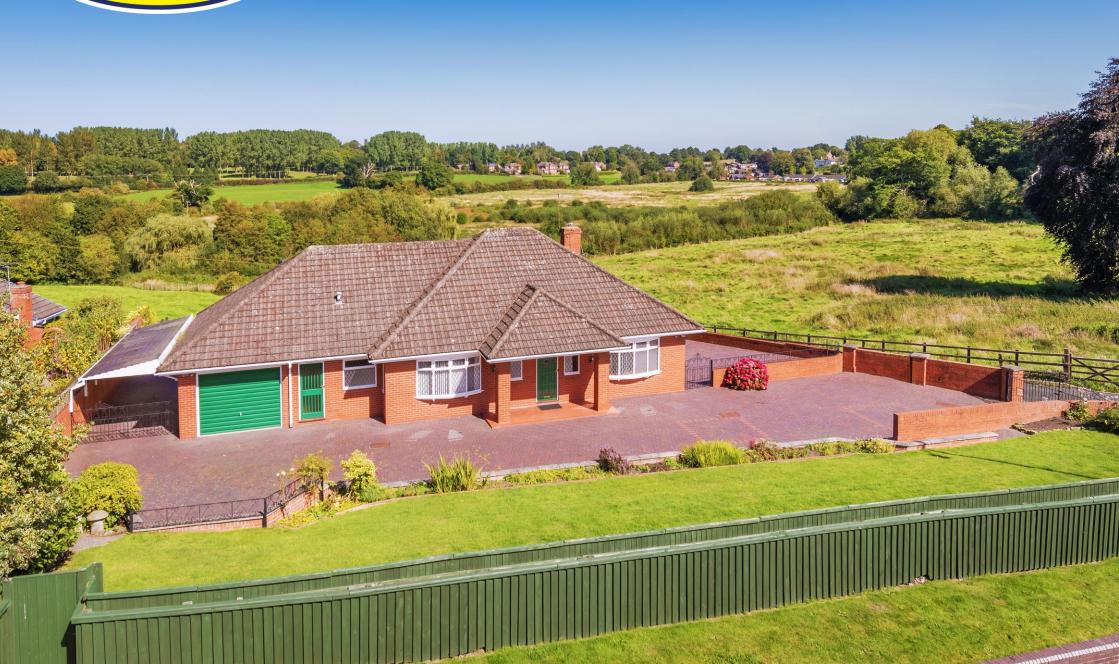

Meadow Court, Tarporley Road, Whitchurch, SY13 1LR

## Meadow Court, Tarporley Road, Whitchurch, SY13 1LR

Offered for sale with no upward chain, this very spacious two bedroom detached bungalow is situated in a most sought after area of Whitchurch and is within easy walking distance of the town centre and local amenities. Although requiring some modernisation, it offers great size accommodation, attractive gardens and also benefits from a paddock to the rear measuring approximately 0.8 acres with stables and tack room. All rooms at the rear of the property have views across the valley and the accommodation comprises Entrance Porch, Hallway, large Lounge opening into Dining Room, Conservatory with French doors onto the rear garden, Kitchen/Breakfast Room, Utility Room, Master Bedroom with En Suite Bathroom, Second Bedroom with separate Dressing Room and there is also a Shower Room. There is also a large roof space accessed via a staircase in the garage. From Tarporley Road, the property is approached over a drive with double gates opening onto a substantial brick paved area, providing ample parking space for multiple vehicles. A carport and attached garage providing additional parking. There is an attractive lawned garden to the front mainly laid to lawn with a variety of mature shrubs and plants and there is also a very private enclosed rear garden with patio area, flower beds, greenhouse and timber shed. A particular feature at the side of the property is the raised patio area offering extensive views over the adjoining fields.