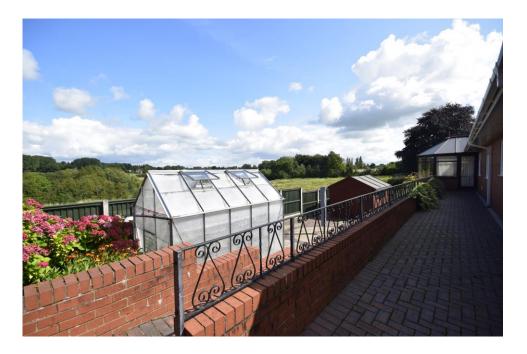

Offered for sale with no upward chain, this very spacious two bedroom detached bungalow is situated in a most sought after area of Whitchurch and is within easy walking distance of the town centre and local amenities. Although requiring some modernisation, it offers great size accommodation, attractive gardens and also benefits from a paddock to the rear measuring approximately 0.8 acres with stables and tack room. All rooms at the rear of the property have views across the valley and the accommodation comprises Entrance Porch, Hallway, large Lounge opening into Dining Room, Conservatory with French doors onto the rear garden, Kitchen/Breakfast Room, Utility Room, Master Bedroom with En Suite Bathroom, Second Bedroom with separate Dressing Room and there is also a Shower Room. There is also a large roof space accessed via a staircase in the garage. From Tarporley Road, the property is approached over a drive with double gates opening onto a substantial brick paved area, providing ample parking space for multiple vehicles. A carport and attached garage providing additional parking. There is an attractive lawned garden to the front mainly laid to lawn with a variety of mature shrubs and plants and there is also a very private enclosed rear garden with patio area, flower beds, greenhouse and timber shed. A particular feature at the side of the property is the raised patio area offering extensive views over the adjoining fields.