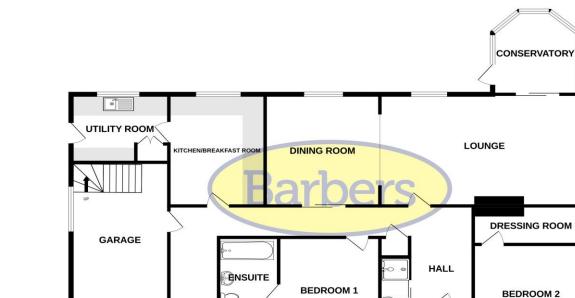

### Meadow Court, Tarporley Road, Whitchurch, SY13 1LR

LOUNGE 23' 8" x 13' 7" (7.21m x 4.14m)

DINING ROOM 13' 7" x 13' 0" (4.14m x 3.96m)

CONSERVATORY 10' 1" x 9' 1" (3.07m x 2.77m)

BEDROOM ONE 13' 4" x 13' 0" (4.06m x 3.96m)

EN SUITE 9' 6" x 6' 5" (2.9m x 1.96m)

BEDROOM TWO 13' 1" x 11' 7" (3.99m x 3.53m)

DRESSING ROOM 13' 2" x 4' 5" (4.01m x 1.35m)

KITCHEN/BREAKFAST ROOM 14' 2" x 10' 9" (4.32m x 3.28m)

UTILITY ROOM 11' 1" x 8' 3" (3.38m x 2.51m)

GARAGE 19' 2" x 11' 1" (5.84m x 3.38m)

Thist every attempt has been made to ensure the accuracy of the floorplan contained here, measurements of doors, windows, rooms and any order terms are approximate and no responsibility is taken for any error, omission or mis-statement. This plan is for illustrative purposes only and should be used as such by any spective purchase. The services, systems and appliances shown have no been tested and no guarante as to their openability or efficiency can be given. Made with Meropics \$2023

#### **GROUND FLOOR**