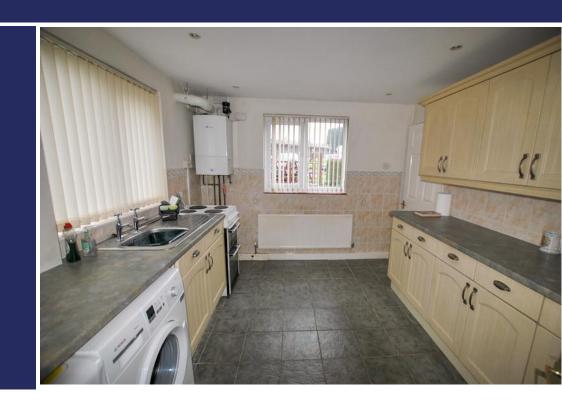

#### **Brief Description**

A two bedroom semi detached house located in a popular residential area.

The property comprises entrance hall, a fitted kitchen with a range of wall and base units. There is a lounge with door through to the conservatory at the rear.

#### All measurements quoted are approximate:

**KITCHEN** 10' 9" x 9' 9" (3.28m x 2.97m)

**CONSERVATORY** 19' 7" x 17' 4" (5.97m x 5.28m) max.

BEDROOM ONE 16' 2" x 9' 9" (4.93m x 2.97m) max.

BEDROOM TWO 10'6" x 9'6" (3.2m x 2.9m) excluding wardrobes