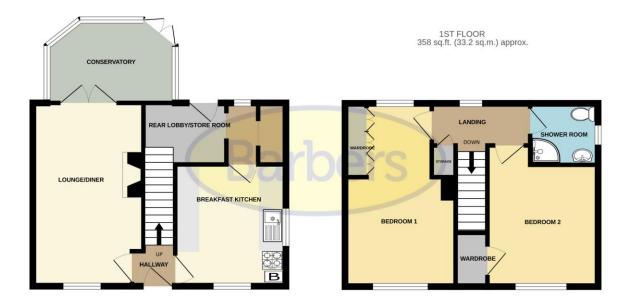

www.barbers-online.co.uk

GROUND FLOOR 429 sq.ft. (39.9 sq.m.) approx.

TOTAL FLOOR AREA : 787 sq.ft. (73.1 sq.m.) approx. Made with Metropix ©2022

#### All measurements quoted are approximate:

**KITCHEN** 10' 9" x 9' 9" (3.28m x 2.97m)

**CONSERVATORY** 19' 7" x 17' 4" (5.97m x 5.28m) max.

BEDROOM ONE 16' 2" x 9' 9" (4.93m x 2.97m) max.

BEDROOM TWO 10'6" x 9'6" (3.2m x 2.9m) excluding wardrobes

**SHOWER ROOM** 6' 2" x 5' 5" (1.88m x 1.65m)