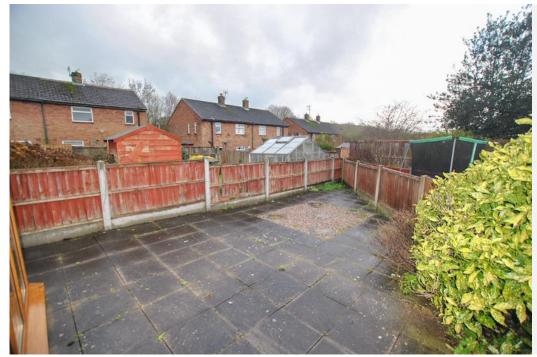

### Your Local Property Experts 01952 221 200

The stairs from the hall ascend to the first floor where there are two bedrooms and shower room having shower cubicle, WC and wash hand basin.

Externally there is a driveway to the front of the property and there is an enclosed low maintenance patio area to the rear. The property benefits from gas central heating.