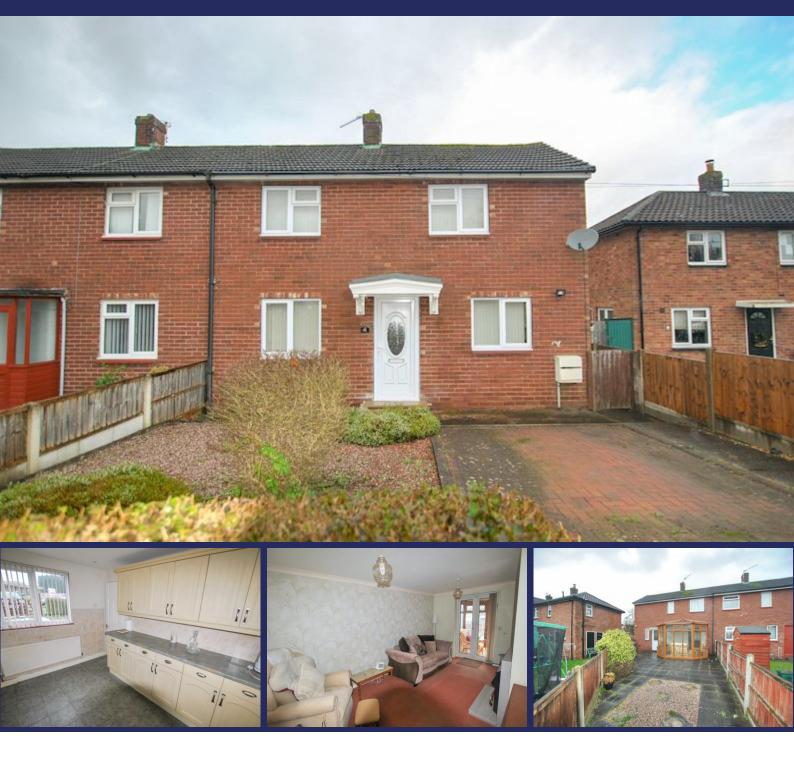

## 92 Dawley Road, Arleston

A two bedroom Semi-Detached House, located in a popular residential area. The property is considered ideal for first time buyers. Offers in the Region of £150,000

### Overview

- Semi-Detached House
- Lounge and Conservatory
- Fitted Kitchen
- Bathroom
- Two Bedrooms
- Front & Rear Gardens
- Driveway Parking
- Gas Central Heating
- Council Tax B
- EPC Rating C

#### **Brief Description**

A two bedroom semi detached house located in a popular residential area.

The property comprises entrance hall, a fitted kitchen with a range of wall and base units. There is a lounge with door through to the conservatory at the rear.

### Your Local Property Experts 01952 221 200

The stairs from the hall ascend to the first floor where there are two bedrooms and shower room having shower cubicle, WC and wash hand basin.

Externally there is a driveway to the front of the property and there is an enclosed low maintenance patio area to the rear. The property benefits from gas central heating.