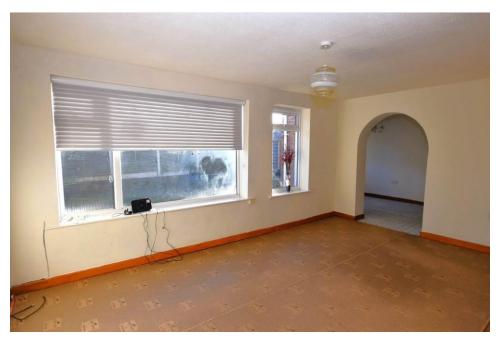

#### **Brief Description**

The Entrance Porch leads to the Hallway and to your left is a large Breakfast Kitchen with a good range of traditional units, space for a Range-style cooker and a tall fridge freezer. The Lounge is a lovely light and spacious room, with an archway leading through to the Dining Room which has a door leading out to the rear Garden. Off the Dining Room a door leads through to the Utility/WC and a further door then leads on to the Garage Storeroom. To the first floor is the Galleried Landing, two Double Bedrooms, a Single Bedroom and the Bathroom.