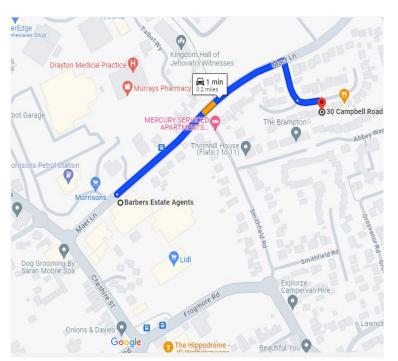

LOCAL AUTHORITY: Shropshire Council, Shirehall, Shrewsbury, SY2 6ND. Tel: 0345 678 9002

**TENURE:** For more details go to: www.barbers-online.co.uk

**DIRECTIONS:** From our office on Maer Lane turn right and then second right on Campbell Road. Bear left and then the property will be on your right and can be identified by our For Sale sign.