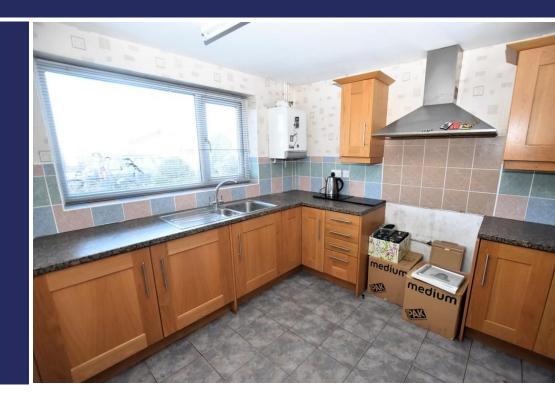

#### **Brief Description**

The Entrance Porch leads to the Hallway and to your left is a large Breakfast Kitchen with a good range of traditional units, space for a Range-style cooker and a tall fridge freezer. The Lounge is a lovely light and spacious room, with an archway leading through to the Dining Room which has a door leading out to the rear Garden. Off the Dining Room a door leads through to the Utility/WC and a further door then leads on to the Garage Storeroom. To the first floor is the Galleried Landing, two Double Bedrooms, a Single Bedroom and the Bathroom.