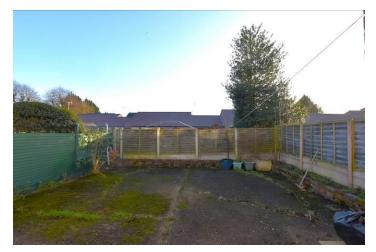

To the front of the property is a small Garden and Driveway Parking for one vehicle. To the rear of the property is an enclosed Courtyard Garden with a raised bed to one side and patio which will make a really sunny family space.