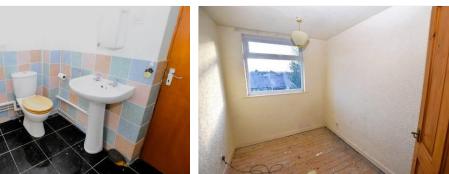

#### **Brief Description**

The Entrance Porch leads to the Hallway and to your left is a large Breakfast Kitchen with a good range of traditional units, space for a Range-style cooker and a tall fridge freezer. The Lounge is a lovely light and spacious room, with an archway leading through to the Dining Room which has a door leading out to the rear Garden. Off the Dining Room a door leads through to the Utility/WC and a further door then leads on to the Garage Storeroom. To the first floor is the Galleried Landing, two Double Bedrooms, a Single Bedroom and the Bathroom.