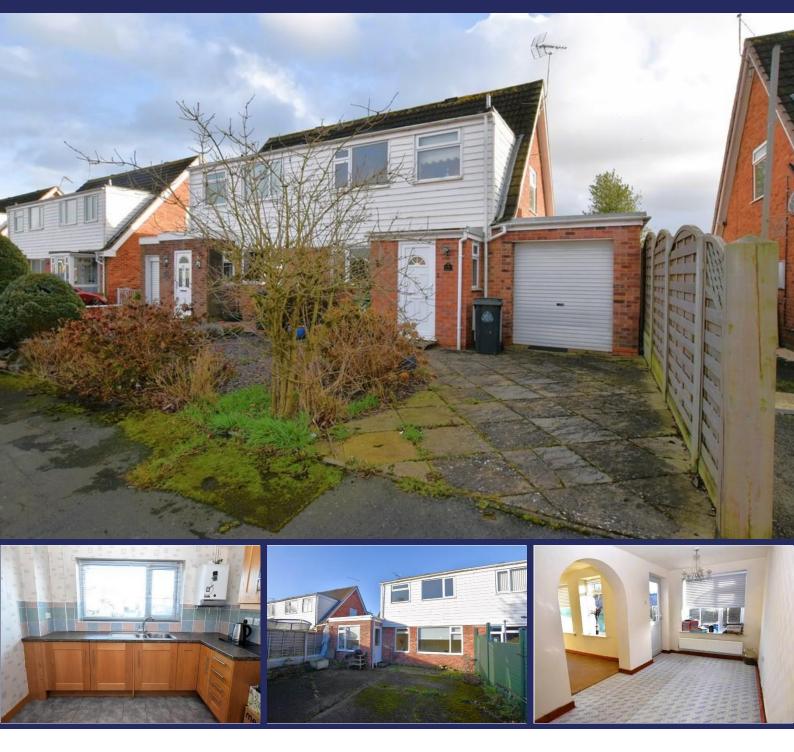

## 30 Campbell Road, Market Drayton, TF9 1QZ

A Three Bedroom Semi-Detached House with spacious Living Accommodation including a Kitchen, Lounge, Dining Room and Utility - and being offered to the market with No Upward Chain.

#### Overview

- Semi-Detached Three Bedroom House with No Upward Chain
- Popular Residential Area
- Entrance Porch, Hallway
- Spacious Breakfast Kitchen, Lounge, Dining Room
- Utility, Garage Store
- Two Double and One Single
- Bedrooms, Bathroom
- Driveway Parking
- Enclosed Rear Courtyard Garden
- Council Tax Band B
- Energy Rating D

#### **Brief Description**

The Entrance Porch leads to the Hallway and to your left is a large Breakfast Kitchen with a good range of traditional units, space for a Range-style cooker and a tall fridge freezer. The Lounge is a lovely light and spacious room, with an archway leading through to the Dining Room which has a door leading out to the rear Garden. Off the Dining Room a door leads through to the Utility/WC and a further door then leads on to the Garage Storeroom. To the first floor is the Galleried Landing, two Double Bedrooms, a Single Bedroom and the Bathroom.

To the front of the property is a small Garden and Driveway Parking for one vehicle. To the rear of the property is an enclosed Courtyard Garden with a raised bed to one side and patio which will make a really sunny family space.