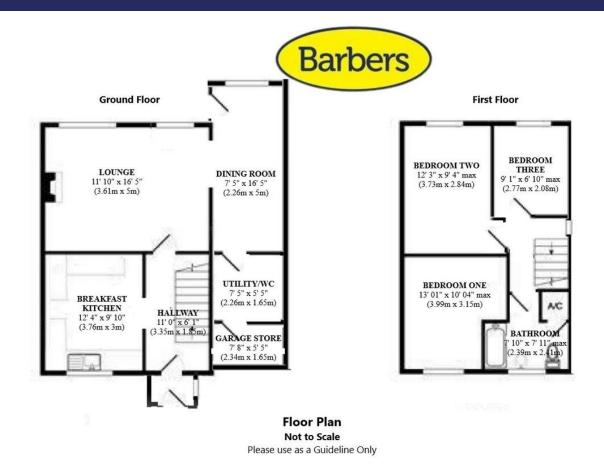

#### Overview

- Semi-Detached Three Bedroom House with No Upward Chain
- Popular Residential Area
- Entrance Porch, Hallway
- Spacious Breakfast Kitchen, Lounge, Dining Room
- Utility, Garage Store
- Two Double and One Single
- Bedrooms, Bathroom
- Driveway Parking
- Enclosed Rear Courtyard Garden
- Council Tax Band B
- Energy Rating D

#### **Brief Description**

The Entrance Porch leads to the Hallway and to your left is a large Breakfast Kitchen with a good range of traditional units, space for a Range-style cooker and a tall fridge freezer. The Lounge is a lovely light and spacious room, with an archway leading through to the Dining Room which has a door leading out to the rear Garden. Off the Dining Room a door leads through to the Utility/WC and a further door then leads on to the Garage Storeroom. To the first floor is the Galleried Landing, two Double Bedrooms, a Single Bedroom and the Bathroom.