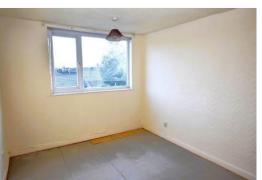

#### **Brief Description**

The Entrance Porch leads to the Hallway and to your left is a large Breakfast Kitchen with a good range of traditional units, space for a Range-style cooker and a tall fridge freezer. The Lounge is a lovely light and spacious room, with an archway leading through to the Dining Room which has a door leading out to the rear Garden. Off the Dining Room a door leads through to the Utility/WC and a further door then leads on to the Garage Storeroom. To the first floor is the Galleried Landing, two Double Bedrooms, a Single Bedroom and the Bathroom.