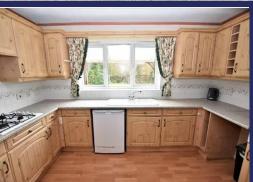

#### **Brief Description**

To the ground floor is the Entrance Hall, Study/Home Office, generous Living Room with double doors through to the Dining Room which has French doors out to the rear Garden. The Kitchen which opens to the Dining Area and then through to the Rear Lobby/Boot Room, Utility and Cloaks/WC. To the first floor is a very spacious Principal Bedroom with En Suite Bathroom, Guest Bedroom with En Suite Shower Room, Bathroom plus two further Bedrooms.