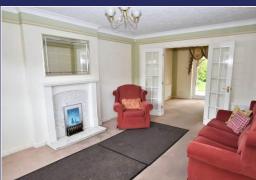

#### **Brief Description**

To the ground floor is the Entrance Hall, Study/Home Office, generous Living Room with double doors through to the Dining Room which has French doors out to the rear Garden. The Kitchen which opens to the Dining Area and then through to the Rear Lobby/Boot Room, Utility and Cloaks/WC. To the first floor is a very spacious Principal Bedroom with En Suite Bathroom, Guest Bedroom with En Suite Shower Room, Bathroom plus two further Bedrooms.