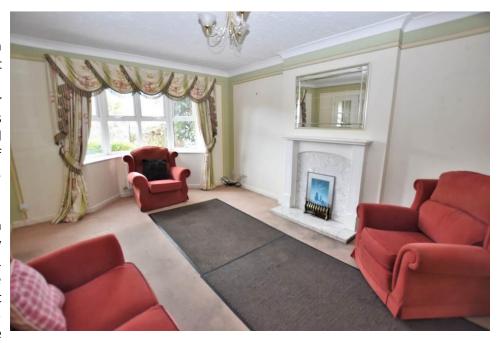

#### **Brief Description**

To the ground floor is the Entrance Hall, Study/Home Office, generous Living Room with double doors through to the Dining Room which has French doors out to the rear Garden. The Kitchen which opens to the Dining Area and then through to the Rear Lobby/Boot Room, Utility and Cloaks/WC. To the first floor is a very spacious Principal Bedroom with En Suite Bathroom, Guest Bedroom with En Suite Shower Room, Bathroom plus two further Bedrooms.