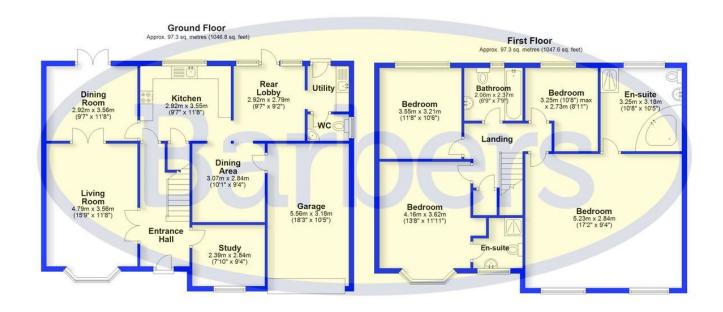

#### FLOOR PLAN - Not to Scale

Total area: approx. 194.6 sq. metres (2094.4 sq. feet)

Plan produced by www.firstpropertysenvices.co.uk. We accept no responsibility for any mistake or inaccuracy contained within the floorplan. The floorplan is provided as a guide and should be taken a an illustration only. The measurements, contents and positioning are approximations only and provided as a guidance tool and not an exact replication of the property.

Plan produced using PlanUp.