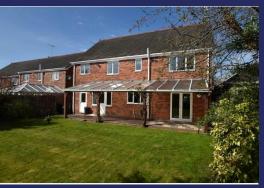

Externally, the property has a wide frontage and the driveway and Garage will give you parking for 3-4 cars. A pathway to the side of the property leads round to the rear Garden which has a central lawned area and a covered timber pergola running for almost the full width of the property under which is both a paved patio area and a timber deck.