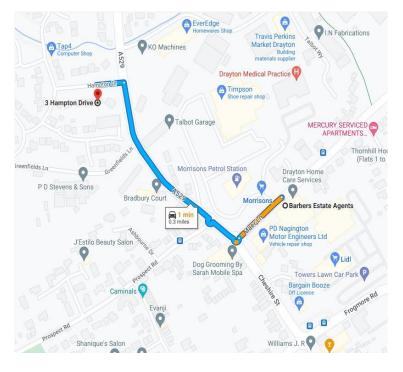

**LOCAL AUTHORITY:** Shropshire Councill, Shrewsbury, SY2 6ND. Tel: 0345 678 9002

FOR MORE INFORMATION: Go to:

www.barbers-online.co.uk

**DIRECTIONS:** From our office on Maer Lane turn left and then right on Cheshire Street, over the canal bridge and then left on Hampton Drive where the property is 50 yards on your left and can be identified by our For Sale sign.