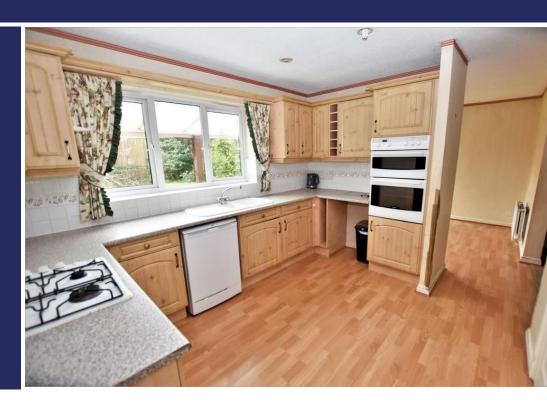

#### **Brief Description**

To the ground floor is the Entrance Hall, Study/Home Office, generous Living Room with double doors through to the Dining Room which has French doors out to the rear Garden. The Kitchen which opens to the Dining Area and then through to the Rear Lobby/Boot Room, Utility and Cloaks/WC. To the first floor is a very spacious Principal Bedroom with En Suite Bathroom, Guest Bedroom with En Suite Shower Room, Bathroom plus two further Bedrooms.