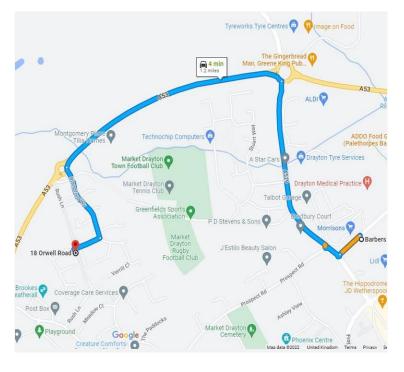

**LOCAL AUTHORITY:** Shropshire Council, Shirehall, Shrewsbury, SY2 6ND. Tel: 0345 678 9002

FOR MORE INFORMATION: Go to:

www.barbers-online.co.uk

**DIRECTIONS:** From our office turn left onto Maer Lane, right onto Cheshire Street and continue straight on to the roundabout, taking the first exit left for the A53. Turn left into the Drayton Meadows development and then right on Orwell Road where the property can be identified by our For Sale sign.