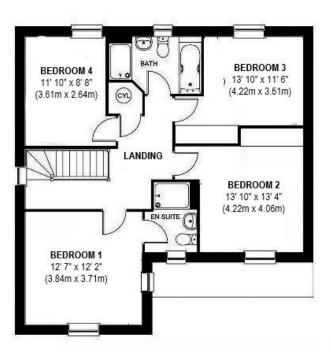

#### FLOOR PLAN NOT TO SCALE For guidance only

From the extensive landing area you will find the Principal Bedroom with En Suite, three further Double Bedrooms and the family Bathroom boasting a double shower and separate bath.

There's a large integral Garage with additional driveway parking, and a lawned area to the front of the property - and to the rear is a good-size enclosed Garden with trees beyond.

#### Overview

- Four Bedroom Detached House
- No Upward Chain
- Beautifully Presented Throughout
- Entrance Hall, Cloaks/WC, Utility
- Lounge, Open-Plan Dining Kitchen
- Principal Bedroom with En Suite
- Three Further Bedrooms,

#### Bathroom

- Integral Garage, Driveway Parking
- Council Tax Band E
- EPC Rating B