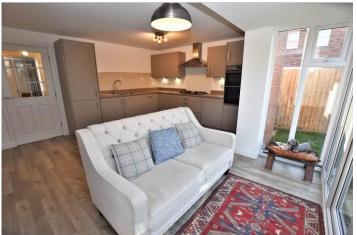

#### **Brief Description**

This is a lovely and light new build property with the added benefit of 12 months original builder's warranty and 9 years NHBC guarantee. Having not been lived in, the property remains in as new condition and offers spacious living accommodation comprising; Entrance Hall, Lounge with light flooding in through the bay window and Dining Kitchen which is the heart of the home with a full height glazed bay window with double doors out to the Garden, integrated appliances and space for your table and a sofa - so it's a real family-friendly space.