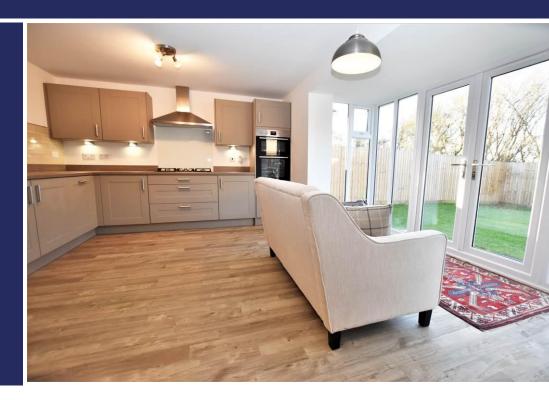

#### **Brief Description**

This is a lovely and light new build property with the added benefit of 12 months original builder's warranty and 9 years NHBC guarantee. Having not been lived in, the property remains in as new condition and offers spacious living accommodation comprising; Entrance Hall, Lounge with light flooding in through the bay window and Dining Kitchen which is the heart of the home with a full height glazed bay window with double doors out to the Garden, integrated appliances and space for your table and a sofa - so it's a real family-friendly space.