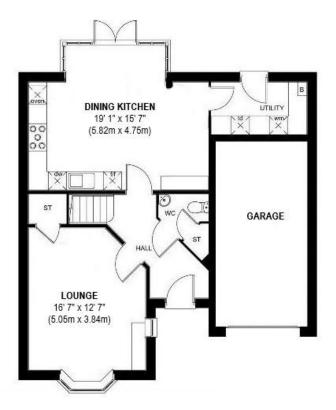

e the property can be identified by our For Sale sign.

**PROPERTY INFORMATION:** We believe this information to be accurate, but it cannot be guaranteed. The fixtures, fittings, appliances and mains services have not been tested. If there is any point which is of particular importance, please obtain professional confirmation. All measurements quoted are approximate. These particulars do not constitute a contract or part of a contract.

AML REGULATIONS: To ensure compliance with the latest Anti Money Laundering Regulations all intending purchasers must produce identification documents prior to the issue of sale confirmation. To avoid delays in the buying process please provide the required documents as soon as possible.

## Helping you move

#### FLOOR PLAN NOT TO SCALE For guidance only











### Selling your home?

If you are considering selling your home, please contact us today for your no obligation free market appraisal. Our dedicated and friendly team will assist you 6 days a week.

BARBERS ESTATE AGENTS: Tower House, Maer Lane, Market Drayton, TF9 3SH | Tel: 01630 653641 Email: marketdrayton@barbers-online.co.uk



Get in touch today! Tel: 01630 653641

IMPORTANT: we would like to inform prospective purchasers that these sales particulars have been prepared as a general guide only. A detailed survey has not been carried out, nor the services, appliances and fittings tested. Room sizes should not be relied upon for furnishing purposes and are approximate. If floor plans are included, they are for guidance purposes only and illustration purposes only and may not