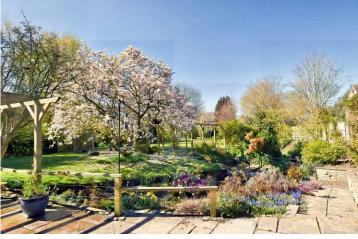

Heading into the rear Garden and you'll need to pause for a moment to take it all in! A stream runs through the Garden with most of the lawned area being over the bridge, a pergola walk with clematis and jasmine, herbaœous boarders and fruit trees. To the front is a wide Driveway giving you Parking for 3-4 vehicles including space for a motorhome or caravan, and a large, Detached Double Garage.