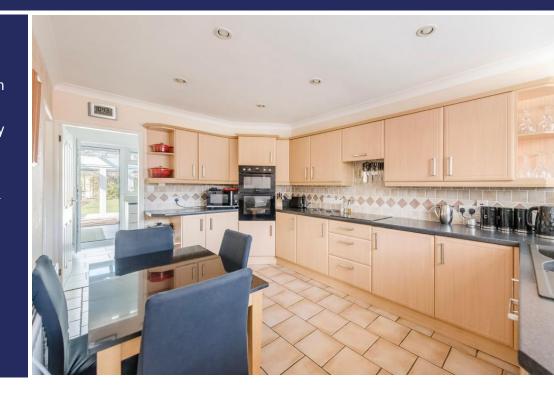

### **Brief Description**

Off the Hallway is the Cloaks/WC and the Kitchen which leads through to the Utility, Laundry Room and onto the Home Office which would make a great Guest Bedroom. To the rear of the property is a real showstopper of a Garden Room with Bi-Fold doors that open fully to the Garden - plus a Dining Room, and a spacious, dual aspect Lounge with Snug area. Off the Gallery Landing is the Principal Bedroom with new En Suite, three further Double Bedrooms and a smart, new Bathroom.