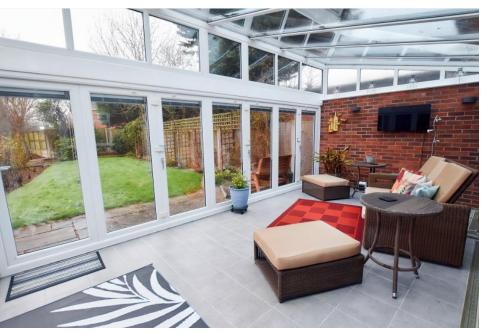

### **Brief Description**

Off the Hallway is the Cloaks/WC and the Kitchen which leads through to the Utility, Laundry Room and onto the Home Office which would make a great Guest Bedroom. To the rear of the property is a real showstopper of a Garden Room with Bi-Fold doors that open fully to the Garden - plus a Dining Room, and a spacious, dual aspect Lounge with Snug area. Off the Gallery Landing is the Principal Bedroom with new En Suite, three further Double Bedrooms and a smart, new Bathroom.