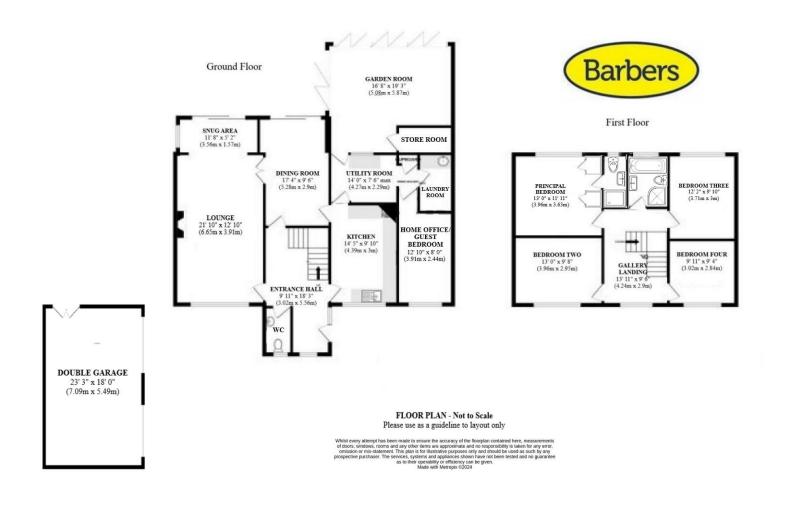

#### Overview

- Four Bedroom Detached Family
- House in a Great Location for Town
- Entrance Hall, Cloaks/WC,
- Breakfast Kitchen, Utility, Laundry
- Home Office/Guest Bedroom
- Lounge, Snug & Dining Room
- Impressive Garden Room with Bi-Fold Doors
- Four Double Bedrooms, New En Suite and New Bathroom
- Stunning, Generous Mature
  Gardens
- Council Tax Band E
- EPC Rating C

### **Brief Description**

Off the Hallway is the Cloaks/WC and the Kitchen which leads through to the Utility, Laundry Room and onto the Home Office which would make a great Guest Bedroom. To the rear of the property is a real showstopper of a Garden Room with Bi-Fold doors that open fully to the Garden - plus a Dining Room, and a spacious, dual aspect Lounge with Snug area. Off the Gallery Landing is the Principal Bedroom with new En Suite, three further Double Bedrooms and a smart, new Bathroom.