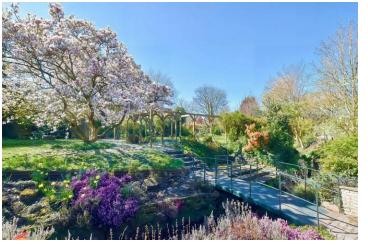

Heading into the rear Garden and you'll need to pause for a moment to take it all in! A stream runs through the Garden with most of the lawned area being over the bridge, a pergola walk with clematis and jasmine, herbaœous boarders and fruit trees. To the front is a wide Driveway giving you Parking for 3-4 vehicles including space for a motorhome or caravan, and a large, Detached Double Garage.