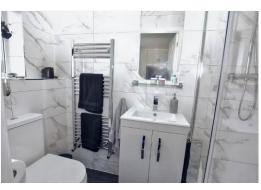

### **Brief Description**

Off the Hallway is the Cloaks/WC and the Kitchen which leads through to the Utility, Laundry Room and onto the Home Office which would make a great Guest Bedroom. To the rear of the property is a real showstopper of a Garden Room with Bi-Fold doors that open fully to the Garden - plus a Dining Room, and a spacious, dual aspect Lounge with Snug area. Off the Gallery Landing is the Principal Bedroom with new En Suite, three further Double Bedrooms and a smart, new Bathroom.