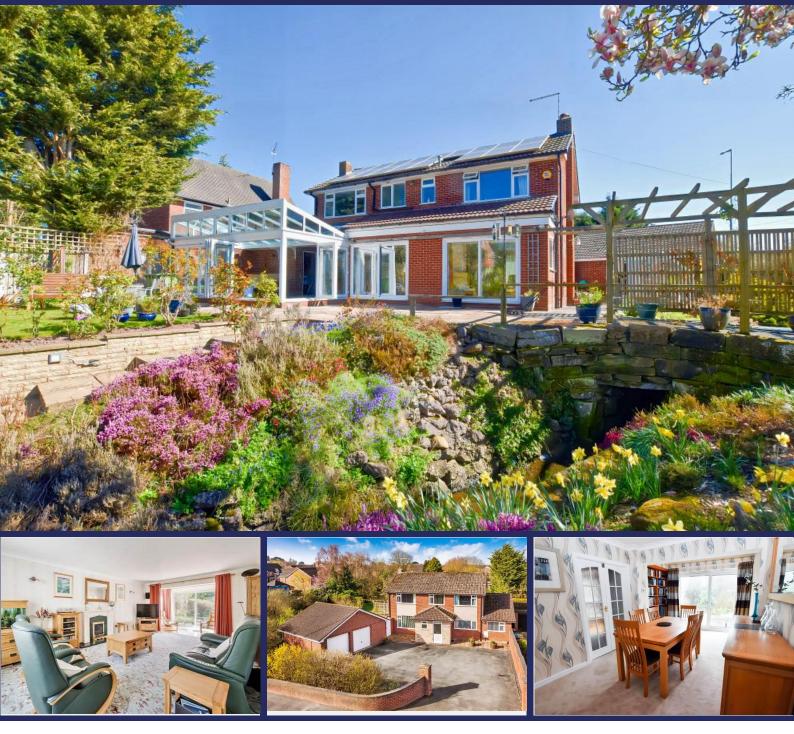

### Wycoller, Adderley Road, TF9 3SW

Wycoller is a fabulous Family Home! It has Four Double Bedrooms, a Home Office that would make an excellent Guest Bedroom, an impressive Garden Room, gorgeous Gardens – and a large Driveway for several vehicles plus a large, detached Double Garage... this is a property that needs to be viewed to truly appreciate all that it provides!

### **Brief Description**

Off the Hallway is the Cloaks/WC and the Kitchen which leads through to the Utility, Laundry Room and onto the Home Office which would make a great Guest Bedroom. To the rear of the property is a real showstopper of a Garden Room with Bi-Fold doors that open fully to the Garden - plus a Dining Room, and a spacious, dual aspect Lounge with Snug area. Off the Gallery Landing is the Principal Bedroom with new En Suite, three further Double Bedrooms and a smart, new Bathroom.

Heading into the rear Garden and you'll need to pause for a moment to take it all in! A stream runs through the Garden with most of the lawned area being over the bridge, a pergola walk with clematis and jasmine, herbaœous boarders and fruit trees. To the front is a wide Driveway giving you Parking for 3-4 vehicles including space for a motorhome or caravan, and a large, Detached Double Garage.