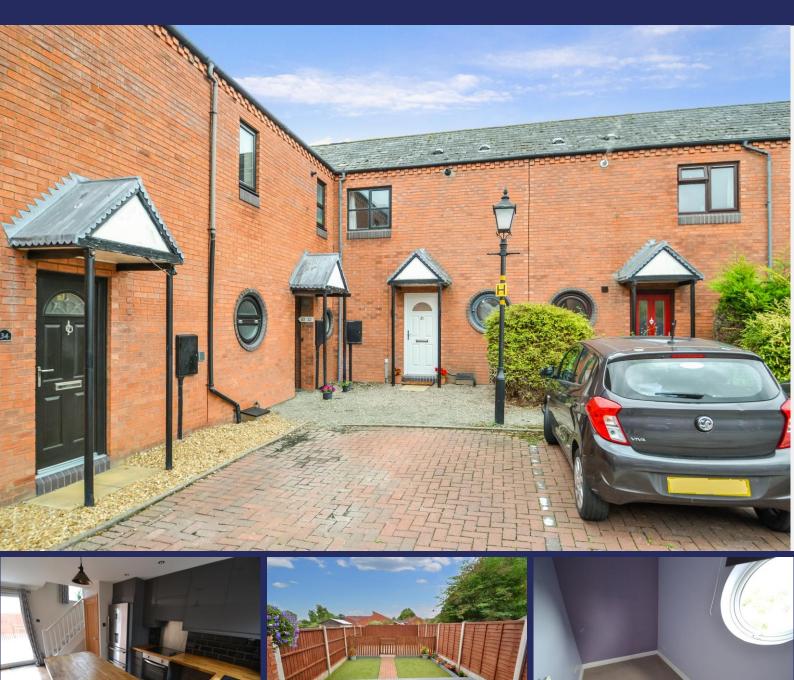

### 31 Audley House Mews, Newport, TF10 7BP

A very smartly presented Corner Mid Terrace property offering attractive accommodation which is very easy to live in. The property offers open plan ground floor accommodation, direct parking access and pleasant gardens to the rear.

### **BRIEF DESCRIPTION**

A lovely, well maintained Mid Terrace House, set in a corner position, convenient for local amenities and within walking distance of Newport Town Centre. The accommodation comprises: Open Plan Kitchen Living Dining Room, Two Bedrooms and Bathroom.

Externally there is an allocated Parking Space and rear gardens with good size Patio Area and lawned Gardens.