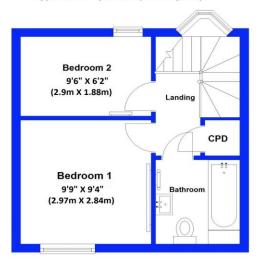

## First Floor Approx. 24.2 sq. metres (261.0 sq. feet)

### Total area: approx. 48.5 sq. metres (522.0 sq. feet)

This floor plan has been prepared for the exclusive use of Barbers Estate Agents. All due care has been taken in the preparation of this floor plan which should be used for illustrative purposes only. All sizes and dimensions of rooms and walls are approximate. The positioning of windows, doors, openings, fixture and fittings are approximate and for use as a guide only. This floor plan is not, nor should it be taken as, a true and exact representation of the subject property.

Plan produced using PlanUp.