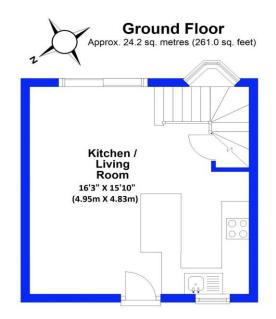

## First Floor Approx. 24.2 sq. metres (261.0 sq. feet)

### Total area: approx. 48.5 sq. metres (522.0 sq. feet)

This floor plan has been prepared for the exclusive use of Barbers Estate Agents. All due care has been taken in the preparation of this floor plan which should be used for illustrative purposes only. All sizes and dimensions of rooms and walls are approximate. The positioning of windows, doors, openings, fixture and fittings are approximate and for use as a guide only. This floor plan is not, nor should it be taken as, a true and exact representation of the subject property.

Plan produced using PlanUp.