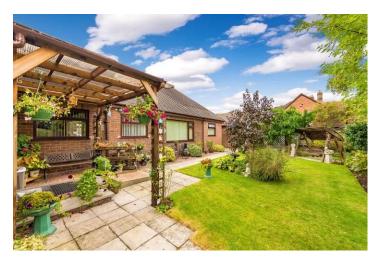

### Laurel Bank, Eaton-on-Tern, TF9 2BX

Laurel Bank is a nicely presented Five Bedroom Detached Bungalow in a pretty village location, set in gorgeous Gardens that wrap around the property and with Garaging for three cars. £595,000 Region

The extensive Garden wraps around the bungalow with a pergola, mature beds, paved pathways, a water feature and three seating areas and a green house. Parking-wise you couldn't ask for more! There's a double and single garage, both with electric roller doors, light and power - and ample turning space for additional vehicles.