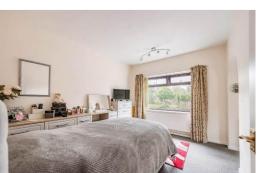

### **Brief Description**

The accommodation is set around a L-Shaped Hallway which also has access to the part-boarded loft, airing cupboard and coats cupboard. The spacious Living Accommodation includes a large Lounge Dining Room with French doors to the Garden, Breakfast Kitchen and the Garden Room. Bedroom One has a Dressing Area and an En Suite, Bedroom Two has double doors leading to a fully accessible Wet Room. There are three further Bedrooms and the Family Bathroom.