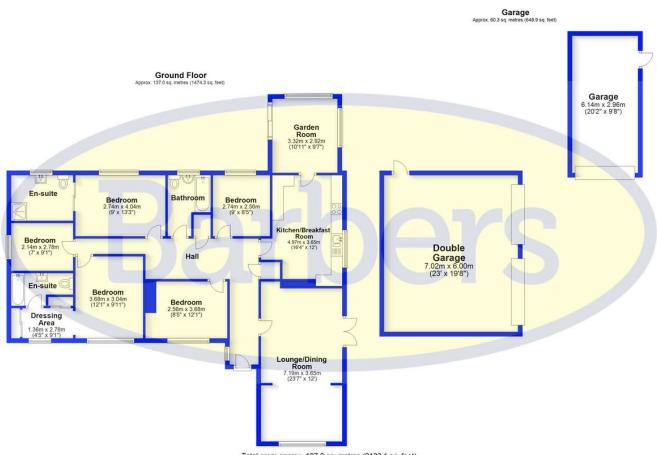

### Overview

- Five Bedroom Detached Bungalow
- Nicely Presented, Village Location
- Entrance Hall, Lounge/Dining Room
- Breakfast Kitchen, Sun Room
- Principal Bedroom with En Suite
- Bedroom Two with Fully Accessible Wet Room
- Three Further Bedrooms, Family Bathroom
- Mature Gardens, Water Feature, Greenhouse
- Council Tax Band E
- EPC Rating E

### **Brief Description**

The accommodation is set around a L-Shaped Hallway which also has access to the part-boarded loft, airing cupboard and coats cupboard. The spacious Living Accommodation includes a large Lounge Dining Room with French doors to the Garden, Breakfast Kitchen and the Garden Room. Bedroom One has a Dressing Area and an En Suite, Bedroom Two has double doors leading to a fully accessible Wet Room. There are three further Bedrooms and the Family Bathroom.

The extensive Garden wraps around the bungalow with a pergola, mature beds, paved pathways, a water feature and three seating areas and a green house. Parking-wise you couldn't ask for more! There's a double and single garage, both with electric roller doors, light and power - and ample turning space for additional vehicles.