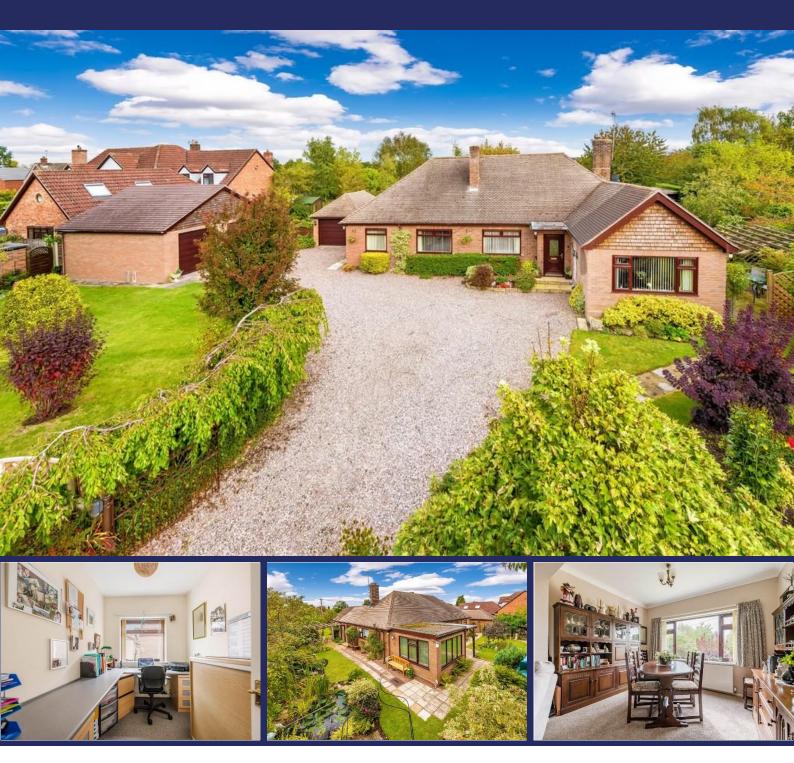

### Laurel Bank, Eaton-on-Tern, TF9 2BX

Laurel Bank is a nicely presented Five Bedroom Detached Bungalow in a pretty village location, set in gorgeous Gardens that wrap around the property and with Garaging for three cars. £595,000 Region

### Overview

- Five Bedroom Detached Bungalow
- Nicely Presented, Village Location
- Entrance Hall, Lounge/Dining Room
- Breakfast Kitchen, Sun Room
- Principal Bedroom with En Suite
- Bedroom Two with Fully Accessible Wet Room
- Three Further Bedrooms, Family Bathroom
- Mature Gardens, Water Feature, Greenhouse
- Council Tax Band E
- EPC Rating E

### **Brief Description**

The accommodation is set around a L-Shaped Hallway which also has access to the part-boarded loft, airing cupboard and coats cupboard. The spacious Living Accommodation includes a large Lounge Dining Room with French doors to the Garden, Breakfast Kitchen and the Garden Room. Bedroom One has a Dressing Area and an En Suite, Bedroom Two has double doors leading to a fully accessible Wet Room. There are three further Bedrooms and the Family Bathroom.

The extensive Garden wraps around the bungalow with a pergola, mature beds, paved pathways, a water feature and three seating areas and a green house. Parking-wise you couldn't ask for more! There's a double and single garage, both with electric roller doors, light and power - and ample turning space for additional vehicles.