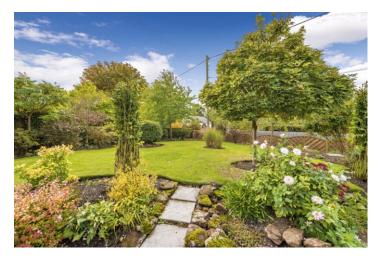

The extensive Garden wraps around the bungalow with a pergola, mature beds, paved pathways, a water feature and three seating areas and a green house. Parking-wise you couldn't ask for more! There's a double and single garage, both with electric roller doors, light and power - and ample turning space for additional vehicles.