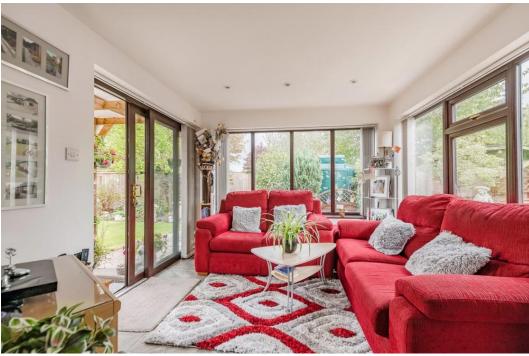

### **Brief Description**

The accommodation is set around a L-Shaped Hallway which also has access to the part-boarded loft, airing cupboard and coats cupboard. The spacious Living Accommodation includes a large Lounge Dining Room with French doors to the Garden, Breakfast Kitchen and the Garden Room. Bedroom One has a Dressing Area and an En Suite, Bedroom Two has double doors leading to a fully accessible Wet Room. There are three further Bedrooms and the Family Bathroom.

The extensive Garden wraps around the bungalow with a pergola, mature beds, paved pathways, a water feature and three seating areas and a green house. Parking-wise you couldn't ask for more! There's a double and single garage, both with electric roller doors, light and power - and ample turning space for additional vehicles.