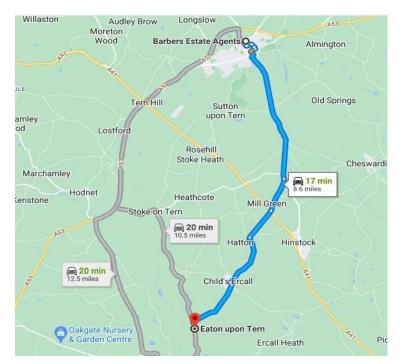

#### Location

Situated in the sought after village of Eaton Upon Tern - an idyllic rural location with the market towns of Newport, Market Drayton and Wellington all within approximately 8 miles.

More comprehensive shopping, leisure and employment facilities offered by Telford and Shrewsbury, and the property is just 3 miles from the A41 providing easy access to the West Midlands road network In particular the M6 to the North and the M54 to the South.

**DIRECTIONS:** From Market Drayton take the A529 Hinstock Road. After 3.5 miles turn right on Mill Green. At the crossroads with the A41 go straight over on to Hatton Road. In Childs Ercall turn left on Village (Newport) Road and first right on Eaton Road. After 1.5 miles turn left just after Mill Lane - the property will be on your left and can be identified by our For Sale sign.