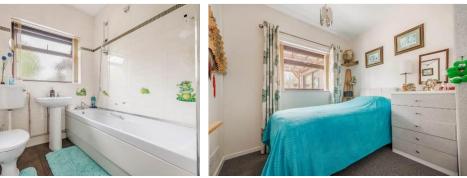

### **Brief Description**

The accommodation is set around a L-Shaped Hallway which also has access to the part-boarded loft, airing cupboard and coats cupboard. The spacious Living Accommodation includes a large Lounge Dining Room with French doors to the Garden, Breakfast Kitchen and the Garden Room. Bedroom One has a Dressing Area and an En Suite, Bedroom Two has double doors leading to a fully accessible Wet Room. There are three further Bedrooms and the Family Bathroom.