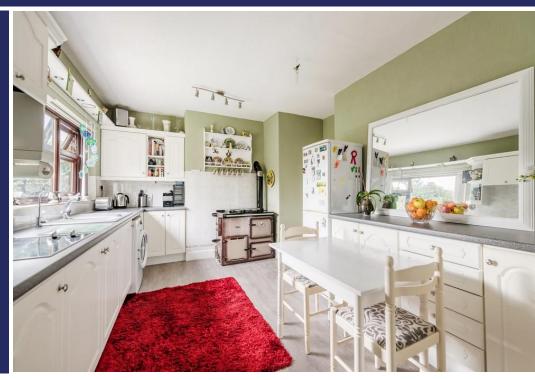

### **Brief Description**

The accommodation is set around a L-Shaped Hallway which also has access to the part-boarded loft, airing cupboard and coats cupboard. The spacious Living Accommodation includes a large Lounge Dining Room with French doors to the Garden, Breakfast Kitchen and the Garden Room. Bedroom One has a Dressing Area and an En Suite, Bedroom Two has double doors leading to a fully accessible Wet Room. There are three further Bedrooms and the Family Bathroom.

#### **Useful Information**

TO VIEW THIS PROPERTY: Please contact our Market Drayton Office on 01630 653641 or email the team at: marketdrayton@barbers-online.co.uk **SERVICES:** We are advised that mains electricity is are available. Water is from a bore hole on the property shared with next door. Drainage is to a septic tank. Heating is through the oil-fired Rayburn in the Kitchen. Hot water is from the Rayburn or from an immersion heater. Barbers have not tested any apparatus, equipment, fittings etc or services to this property, so cannot confirm that they are in working order or fit for purpose. A buyer is recommended to obtain confirmation from their Surveyor or Solicitor.