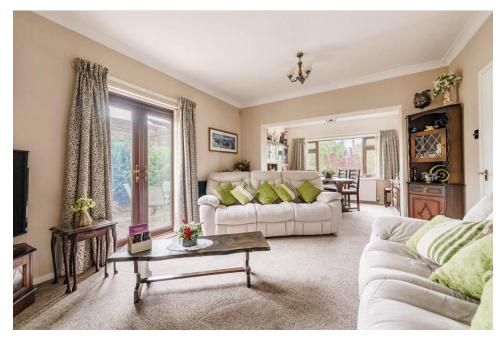

### **Brief Description**

The accommodation is set around a L-Shaped Hallway which also has access to the part-boarded loft, airing cupboard and coats cupboard. The spacious Living Accommodation includes a large Lounge Dining Room with French doors to the Garden, Breakfast Kitchen and the Garden Room. Bedroom One has a Dressing Area and an En Suite, Bedroom Two has double doors leading to a fully accessible Wet Room. There are three further Bedrooms and the Family Bathroom.