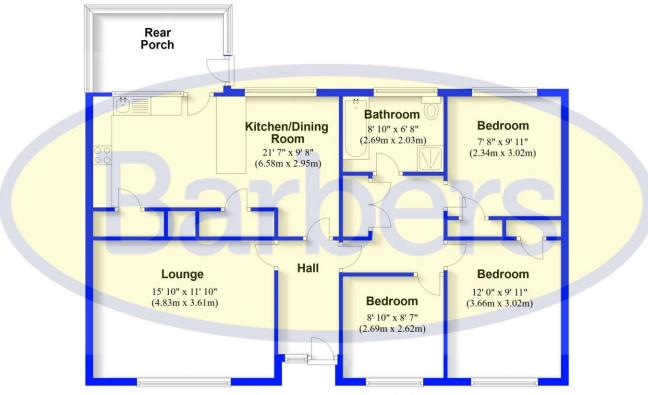

#### **Ground Floor**

Approx. 1079.8 sq. feet

Total area: approx. 1079.8 sq. feet

We accept no responsibility for any mistake or inaccuracy contained within the floorplan. The floorplan is provided as a guide only and should be taken as an illustration only. The measurements, contents and positioning are approximations only and provided as a guidance tool and not an exact replication of the property. Plan produced using PlanUp.