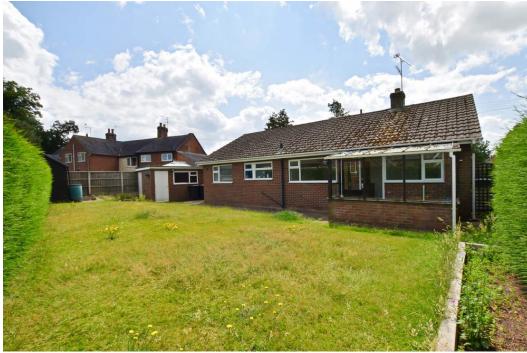

The rear Garden which is fully endosed with a large central lawned area and a Garden shed. The Detached Garage has a pedestrian door to the rear Garden and up-and-over door - and there's parking for three-four cars to the front, with a further lawned Garden with retaining brick wall.