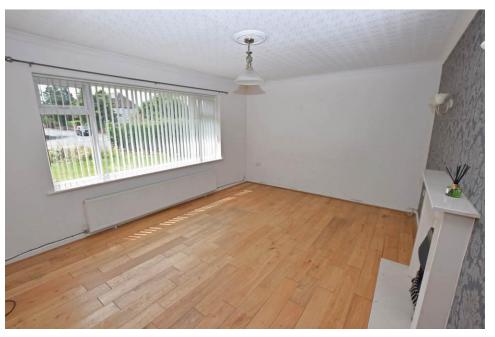

### **Brief Description**

A wide Entrance Hall and to your left is the Lounge - a lovely light room with large window overlooking the front of the property and a feature fireplace. To the inner Hallway is a useful storage cupboard and off this are the three Bedrooms and the Bathroom - and then, to the rear of the property, is a really light and spacious Dining Kitchen and the Conservatory.