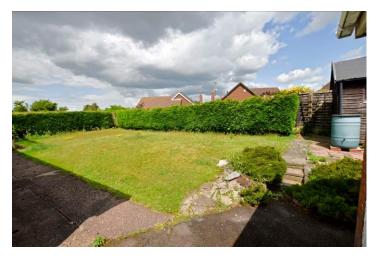

The rear Garden which is fully endosed with a large central lawned area and a Garden shed. The Detached Garage has a pedestrian door to the rear Garden and up-and-over door - and there's parking for three-four cars to the front, with a further lawned Garden with retaining brick wall.