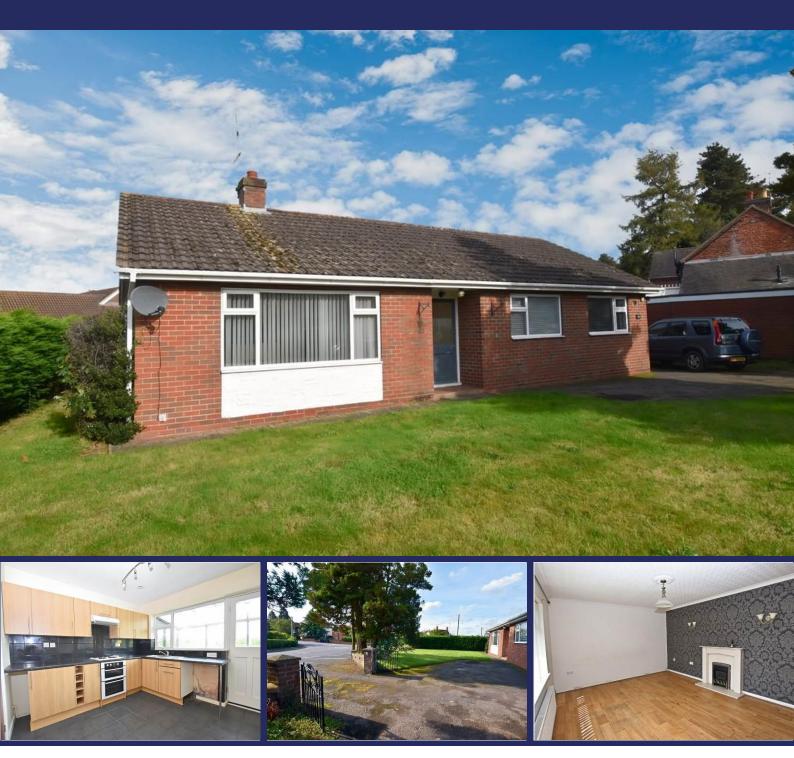

### 74 Prospect Road, Market Drayton, TF9 3BJ Offered with No Upward Chain, this is a spacious Three Bedroom Bungalow offers generous Living Accommodation including an Open-Plan Dining Kitchen - and it's set on a generous Garden Plot with Garage and Driveway Parking.

### Overview

- Detached Three Bedroom
  Bungalow
- Offered with No Upward Chain
- Popular Residential Area
- Entrance Hall, Lounge, Dining
  Kitchen
- Three Bedrooms, Bathroom
- Conservatory, Detached

#### Garage

- Gardens to Front and Rear
- Council Tax Band D
- EPC Rating D

### **Brief Description**

A wide Entrance Hall and to your left is the Lounge - a lovely light room with large window overlooking the front of the property and a feature fireplace. To the inner Hallway is a useful storage cupboard and off this are the three Bedrooms and the Bathroom - and then, to the rear of the property, is a really light and spacious Dining Kitchen and the Conservatory.

The rear Garden which is fully endosed with a large central lawned area and a Garden shed. The Detached Garage has a pedestrian door to the rear Garden and up-and-over door - and there's parking for three-four cars to the front, with a further lawned Garden with retaining brick wall.