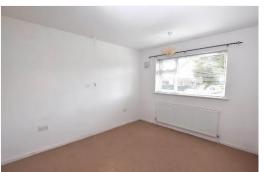

### **Brief Description**

A wide Entrance Hall and to your left is the Lounge - a lovely light room with large window overlooking the front of the property and a feature fireplace. To the inner Hallway is a useful storage cupboard and off this are the three Bedrooms and the Bathroom - and then, to the rear of the property, is a really light and spacious Dining Kitchen and the Conservatory.