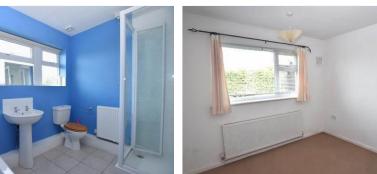

### **Brief Description**

A wide Entrance Hall and to your left is the Lounge - a lovely light room with large window overlooking the front of the property and a feature fireplace. To the inner Hallway is a useful storage cupboard and off this are the three Bedrooms and the Bathroom - and then, to the rear of the property, is a really light and spacious Dining Kitchen and the Conservatory.