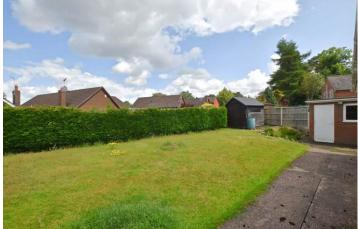

The rear Garden which is fully endosed with a large central lawned area and a Garden shed. The Detached Garage has a pedestrian door to the rear Garden and up-and-over door - and there's parking for three-four cars to the front, with a further lawned Garden with retaining brick wall.