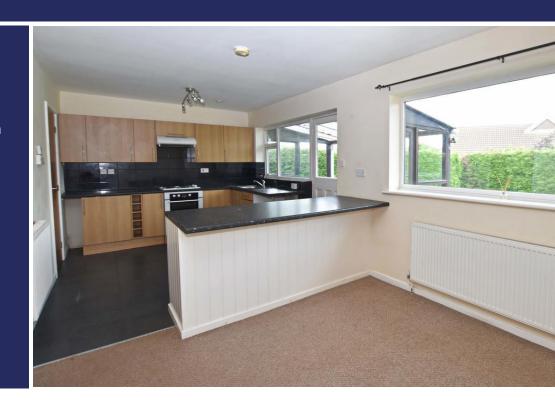

### **Brief Description**

A wide Entrance Hall and to your left is the Lounge - a lovely light room with large window overlooking the front of the property and a feature fireplace. To the inner Hallway is a useful storage cupboard and off this are the three Bedrooms and the Bathroom - and then, to the rear of the property, is a really light and spacious Dining Kitchen and the Conservatory.